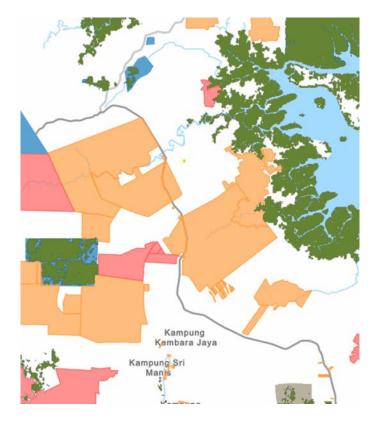

### Assessment Date: 20st December 2022

- 1. Environmental risk assessment is carried out within theoretical FFB catchment area (50km radius) in Prolific Yield Sdn Bhd.
- 2. The overall environmental risk ranking of Prolific Yield Sdn Bhd is summarized as follows.

| Summary                       | Mill Priori<br>(Threat + Va                                                   | ty<br>lue)                                    |         | 1           | Fhreat | (Overal        | ) |    |                  |        |           |                        | Value (Overall) |          |        |                                  |                                                                                                                                                                                                                                                                                                                                                                                                                                                                                                                                                                                                                                                                                                                                                                                                                                                                                                                                                                                                                                                                                                                                                                                                                                                                                                                                                                                                                                                                                                                                                                                                                                                                                                                                                                                                                                                                                                                                                                                                                                                                                                                               |  |
|-------------------------------|-------------------------------------------------------------------------------|-----------------------------------------------|---------|-------------|--------|----------------|---|----|------------------|--------|-----------|------------------------|-----------------|----------|--------|----------------------------------|-------------------------------------------------------------------------------------------------------------------------------------------------------------------------------------------------------------------------------------------------------------------------------------------------------------------------------------------------------------------------------------------------------------------------------------------------------------------------------------------------------------------------------------------------------------------------------------------------------------------------------------------------------------------------------------------------------------------------------------------------------------------------------------------------------------------------------------------------------------------------------------------------------------------------------------------------------------------------------------------------------------------------------------------------------------------------------------------------------------------------------------------------------------------------------------------------------------------------------------------------------------------------------------------------------------------------------------------------------------------------------------------------------------------------------------------------------------------------------------------------------------------------------------------------------------------------------------------------------------------------------------------------------------------------------------------------------------------------------------------------------------------------------------------------------------------------------------------------------------------------------------------------------------------------------------------------------------------------------------------------------------------------------------------------------------------------------------------------------------------------------|--|
| -                             | Low                                                                           |                                               | Low     |             |        |                |   |    |                  | Medium |           |                        |                 |          |        |                                  |                                                                                                                                                                                                                                                                                                                                                                                                                                                                                                                                                                                                                                                                                                                                                                                                                                                                                                                                                                                                                                                                                                                                                                                                                                                                                                                                                                                                                                                                                                                                                                                                                                                                                                                                                                                                                                                                                                                                                                                                                                                                                                                               |  |
| Forest change                 | Percentage                                                                    | of Histori                                    | ic Ar   | ea Los      | it     |                |   |    |                  | Lo     | ss, all y | years (                | (ha)            |          | E      | TREE<br>COVEF<br>EXTEN<br>000 (h | ≀<br>T                                                                                                                                                                                                                                                                                                                                                                                                                                                                                                                                                                                                                                                                                                                                                                                                                                                                                                                                                                                                                                                                                                                                                                                                                                                                                                                                                                                                                                                                                                                                                                                                                                                                                                                                                                                                                                                                                                                                                                                                                                                                                                                        |  |
|                               | Tree Cover Los                                                                | s                                             | 38.11%  |             |        |                |   |    |                  |        | 199,      | ,071                   |                 |          | !      | 522,33                           | 9                                                                                                                                                                                                                                                                                                                                                                                                                                                                                                                                                                                                                                                                                                                                                                                                                                                                                                                                                                                                                                                                                                                                                                                                                                                                                                                                                                                                                                                                                                                                                                                                                                                                                                                                                                                                                                                                                                                                                                                                                                                                                                                             |  |
|                               | Primary Fores                                                                 | t                                             | 10.92%  |             |        |                |   |    |                  |        | 15,1      | 192                    |                 |          |        | 139,09                           | 0                                                                                                                                                                                                                                                                                                                                                                                                                                                                                                                                                                                                                                                                                                                                                                                                                                                                                                                                                                                                                                                                                                                                                                                                                                                                                                                                                                                                                                                                                                                                                                                                                                                                                                                                                                                                                                                                                                                                                                                                                                                                                                                             |  |
|                               | Protected Area                                                                | 5                                             | 2.55%   |             |        |                |   |    |                  |        | 1,0       | )75                    |                 |          |        | 42,072                           | 2                                                                                                                                                                                                                                                                                                                                                                                                                                                                                                                                                                                                                                                                                                                                                                                                                                                                                                                                                                                                                                                                                                                                                                                                                                                                                                                                                                                                                                                                                                                                                                                                                                                                                                                                                                                                                                                                                                                                                                                                                                                                                                                             |  |
|                               | Peat                                                                          |                                               | 21.04%  |             |        |                |   |    |                  |        | 26,       | 770                    |                 |          |        | 127,20                           | 6                                                                                                                                                                                                                                                                                                                                                                                                                                                                                                                                                                                                                                                                                                                                                                                                                                                                                                                                                                                                                                                                                                                                                                                                                                                                                                                                                                                                                                                                                                                                                                                                                                                                                                                                                                                                                                                                                                                                                                                                                                                                                                                             |  |
|                               | Intact Forest Lands                                                           | scape                                         | 0.00%   |             |        |                |   |    |                  |        | (         | D                      |                 |          |        | 0                                |                                                                                                                                                                                                                                                                                                                                                                                                                                                                                                                                                                                                                                                                                                                                                                                                                                                                                                                                                                                                                                                                                                                                                                                                                                                                                                                                                                                                                                                                                                                                                                                                                                                                                                                                                                                                                                                                                                                                                                                                                                                                                                                               |  |
| Commodity<br>Risk             | Palm Risk Analysis                                                            |                                               |         |             |        |                |   |    |                  |        |           |                        |                 |          |        |                                  |                                                                                                                                                                                                                                                                                                                                                                                                                                                                                                                                                                                                                                                                                                                                                                                                                                                                                                                                                                                                                                                                                                                                                                                                                                                                                                                                                                                                                                                                                                                                                                                                                                                                                                                                                                                                                                                                                                                                                                                                                                                                                                                               |  |
|                               |                                                                               |                                               | _       |             |        |                |   |    |                  |        |           |                        |                 |          |        |                                  |                                                                                                                                                                                                                                                                                                                                                                                                                                                                                                                                                                                                                                                                                                                                                                                                                                                                                                                                                                                                                                                                                                                                                                                                                                                                                                                                                                                                                                                                                                                                                                                                                                                                                                                                                                                                                                                                                                                                                                                                                                                                                                                               |  |
|                               |                                                                               |                                               | Threats |             |        |                |   |    |                  |        |           | Valı                   | les             |          |        |                                  |                                                                                                                                                                                                                                                                                                                                                                                                                                                                                                                                                                                                                                                                                                                                                                                                                                                                                                                                                                                                                                                                                                                                                                                                                                                                                                                                                                                                                                                                                                                                                                                                                                                                                                                                                                                                                                                                                                                                                                                                                                                                                                                               |  |
|                               | Deforestatio                                                                  | on Peat                                       |         | Protected A |        | Fires          |   |    | Forest           |        |           | Peat                   |                 | Р        | rotect |                                  | as                                                                                                                                                                                                                                                                                                                                                                                                                                                                                                                                                                                                                                                                                                                                                                                                                                                                                                                                                                                                                                                                                                                                                                                                                                                                                                                                                                                                                                                                                                                                                                                                                                                                                                                                                                                                                                                                                                                                                                                                                                                                                                                            |  |
|                               | Amount 670ha                                                                  |                                               |         | Protected A |        | Fires<br>12/yr |   |    | Forest<br>5,042h |        |           |                        |                 | P        |        | <b>ed Are</b><br>)21ha           | eas                                                                                                                                                                                                                                                                                                                                                                                                                                                                                                                                                                                                                                                                                                                                                                                                                                                                                                                                                                                                                                                                                                                                                                                                                                                                                                                                                                                                                                                                                                                                                                                                                                                                                                                                                                                                                                                                                                                                                                                                                                                                                                                           |  |
|                               |                                                                               | on Peat                                       | a       |             | à      |                |   | 12 |                  | a      | 145       | Peat                   |                 | P        | 43,0   |                                  | eas                                                                                                                                                                                                                                                                                                                                                                                                                                                                                                                                                                                                                                                                                                                                                                                                                                                                                                                                                                                                                                                                                                                                                                                                                                                                                                                                                                                                                                                                                                                                                                                                                                                                                                                                                                                                                                                                                                                                                                                                                                                                                                                           |  |
| Mill Priority<br>Threat Value | Amount 670ha<br>Risk                                                          | on Peat<br>55,981h<br>Mediun                  | a<br>n  | 2,883ha     | à      | 12/yr          |   | 12 | 5 <b>,</b> 042h  | a      | 145       | <b>Peat</b><br>5,719ha |                 | P        | 43,0   | )21ha                            | eas                                                                                                                                                                                                                                                                                                                                                                                                                                                                                                                                                                                                                                                                                                                                                                                                                                                                                                                                                                                                                                                                                                                                                                                                                                                                                                                                                                                                                                                                                                                                                                                                                                                                                                                                                                                                                                                                                                                                                                                                                                                                                                                           |  |
|                               | Amount 670ha<br>Risk<br>Level Low                                             | on Peat<br>55,981h<br>Mediun                  | a<br>n  | 2,883ha     | à      | 12/yr          |   | 12 | 5 <b>,</b> 042h  | a      | 145       | <b>Peat</b><br>5,719ha |                 | P        | 43,0   | )21ha                            | eas                                                                                                                                                                                                                                                                                                                                                                                                                                                                                                                                                                                                                                                                                                                                                                                                                                                                                                                                                                                                                                                                                                                                                                                                                                                                                                                                                                                                                                                                                                                                                                                                                                                                                                                                                                                                                                                                                                                                                                                                                                                                                                                           |  |
|                               | Amount670haRisk<br>LevelLowMill Priority Histor                               | on Peat<br>55,981h<br>Mediun                  | a<br>n  | 2,883ha     | à      | 12/yr          |   | 12 | 5 <b>,</b> 042h  | a      | 145       | <b>Peat</b><br>5,719ha |                 | P        | 43,0   | )21ha                            | eas                                                                                                                                                                                                                                                                                                                                                                                                                                                                                                                                                                                                                                                                                                                                                                                                                                                                                                                                                                                                                                                                                                                                                                                                                                                                                                                                                                                                                                                                                                                                                                                                                                                                                                                                                                                                                                                                                                                                                                                                                                                                                                                           |  |
|                               | Amount   670ha     Risk   Low     Level   Low     Mill Priority Histor   High | on Peat<br>55,981h<br>Mediun                  | a<br>n  | 2,883ha     | à      | 12/yr          |   | 12 | 5 <b>,</b> 042h  | a      | 145       | <b>Peat</b><br>5,719ha |                 | P        | 43,0   | )21ha                            | eas                                                                                                                                                                                                                                                                                                                                                                                                                                                                                                                                                                                                                                                                                                                                                                                                                                                                                                                                                                                                                                                                                                                                                                                                                                                                                                                                                                                                                                                                                                                                                                                                                                                                                                                                                                                                                                                                                                                                                                                                                                                                                                                           |  |
|                               | Amount 670ha   Risk<br>Level Low   Mill Priority Histor   High Medium         | n Peat<br>55,981h<br>Mediun<br>ryThreat + Val | a<br>n  | 2,883ha     | a<br>1 | 12/yr          |   | 12 | 5 <b>,</b> 042h  | a      | 145       | <b>Peat</b><br>5,719ha |                 | P<br>'17 | 43,0   | )21ha                            | 228 - 220 - 220 - 220 - 220 - 220 - 220 - 220 - 220 - 220 - 220 - 220 - 220 - 220 - 220 - 220 - 220 - 220 - 220 - 220 - 220 - 220 - 220 - 220 - 220 - 220 - 220 - 220 - 220 - 220 - 220 - 220 - 220 - 220 - 220 - 220 - 220 - 220 - 220 - 220 - 220 - 220 - 220 - 220 - 220 - 220 - 220 - 220 - 220 - 220 - 220 - 220 - 220 - 220 - 220 - 220 - 220 - 220 - 220 - 220 - 220 - 220 - 220 - 220 - 220 - 220 - 220 - 220 - 220 - 220 - 220 - 220 - 220 - 220 - 220 - 220 - 220 - 220 - 220 - 220 - 220 - 220 - 220 - 220 - 220 - 220 - 220 - 220 - 220 - 220 - 220 - 220 - 220 - 220 - 220 - 220 - 220 - 220 - 220 - 220 - 220 - 220 - 220 - 220 - 220 - 220 - 220 - 220 - 220 - 220 - 220 - 220 - 220 - 220 - 220 - 220 - 220 - 220 - 220 - 220 - 220 - 220 - 220 - 220 - 220 - 220 - 220 - 220 - 220 - 220 - 220 - 220 - 220 - 220 - 220 - 220 - 220 - 220 - 220 - 220 - 220 - 220 - 220 - 220 - 220 - 220 - 220 - 220 - 220 - 220 - 220 - 220 - 220 - 220 - 220 - 220 - 220 - 220 - 220 - 220 - 220 - 220 - 220 - 220 - 220 - 220 - 220 - 220 - 220 - 220 - 220 - 220 - 220 - 220 - 220 - 220 - 220 - 220 - 220 - 220 - 220 - 220 - 220 - 220 - 220 - 220 - 220 - 220 - 220 - 220 - 220 - 220 - 220 - 220 - 220 - 220 - 220 - 220 - 220 - 220 - 220 - 220 - 220 - 220 - 220 - 220 - 220 - 220 - 220 - 220 - 220 - 220 - 220 - 220 - 220 - 220 - 220 - 220 - 220 - 220 - 220 - 220 - 220 - 220 - 220 - 220 - 220 - 220 - 220 - 220 - 220 - 220 - 220 - 220 - 220 - 220 - 220 - 220 - 220 - 220 - 220 - 220 - 220 - 220 - 220 - 220 - 220 - 220 - 220 - 220 - 220 - 220 - 220 - 220 - 220 - 220 - 220 - 220 - 220 - 220 - 220 - 220 - 220 - 220 - 220 - 220 - 220 - 220 - 220 - 220 - 220 - 220 - 220 - 220 - 220 - 220 - 220 - 220 - 220 - 220 - 220 - 220 - 220 - 220 - 220 - 220 - 220 - 220 - 220 - 220 - 220 - 220 - 220 - 220 - 220 - 220 - 220 - 220 - 220 - 220 - 220 - 220 - 220 - 220 - 220 - 220 - 220 - 220 - 220 - 220 - 220 - 220 - 220 - 220 - 220 - 220 - 220 - 220 - 220 - 220 - 220 - 220 - 220 - 220 - 220 - 220 - 220 - 220 - 220 - 220 - 220 - 220 - 220 - 220 - 220 - 220 - 220 - 220 - 220 - 220 - 220 - |  |

The following mapping is used as an indicator to indicate the potential environmental risks of the assessed palm oil mill.

| Legend |                                                   |  |  |  |  |  |  |
|--------|---------------------------------------------------|--|--|--|--|--|--|
|        | Land Cover – Primary Forests 2001                 |  |  |  |  |  |  |
|        | RSPO oil palm concession                          |  |  |  |  |  |  |
|        | Protected areas (2018)<br>-Strict nature resource |  |  |  |  |  |  |
|        | Protected areas (2018)                            |  |  |  |  |  |  |
|        | -National Park                                    |  |  |  |  |  |  |