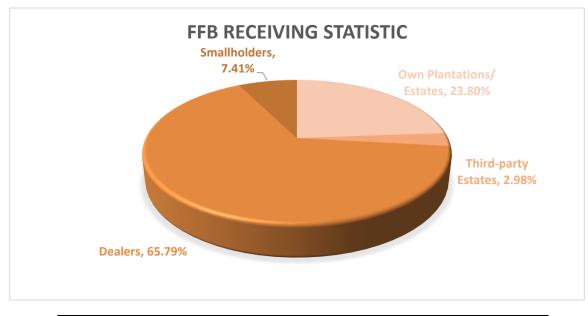

## A. Fresh Fruit Bunch (FFB) Traceability:

| FFB Sources                                   | TTP Score | Overall TTP Score % |
|-----------------------------------------------|-----------|---------------------|
| Own Plantations/<br>Estates                   | 100%      |                     |
| 3 <sup>rd</sup> Party Plantations/<br>Estates | 100%      | 100%                |
| Dealers                                       | 100%      |                     |
| Smallholders                                  | 100%      |                     |