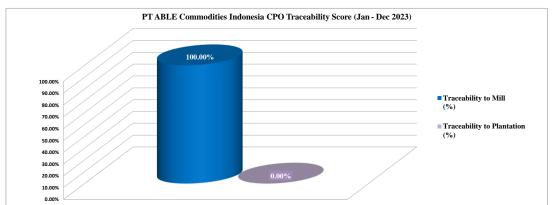

## Supplying Palm Oil Mill Sources

| No. | Mill Sources                  | Quantity<br>(MT) | Receiving (%) | Traceability to Mill (MT) | Traceability to Mill | No. of Supplied Palm Oil<br>Mills | No. of Palm Oil Mills<br>audited | Volume of CPO traceable to plantation (MT) | Traceability to Plantation (%) |
|-----|-------------------------------|------------------|---------------|---------------------------|----------------------|-----------------------------------|----------------------------------|--------------------------------------------|--------------------------------|
| i.  | Local Indonesia Palm Oil Mill | 106,715.65       | 100.00%       | 106,715.65                | 100.00%              | 27                                | 0                                | 0.00                                       | 0.00%                          |
|     | Total                         | 106,715.65       | 100.00%       | 106,715.65                | 100.00%              | 27                                | 0                                | 0.00                                       | 0.00%                          |