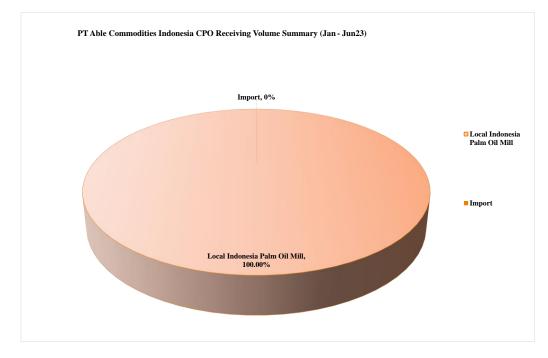

## Supplying Palm Oil Mill Sources

| No.   | Mill Sources                  | Quantity<br>(MT) | Receiving<br>(%) | Traceability to Mill (MT) | Traceability to Mill<br>(%) | No. of Supplied Palm Oil<br>Mills | No. of Palm Oil Mills<br>audited | Traceability to Plantation<br>(MT) | Traceability to Plantation<br>(%) |
|-------|-------------------------------|------------------|------------------|---------------------------|-----------------------------|-----------------------------------|----------------------------------|------------------------------------|-----------------------------------|
| i.    | Local Indonesia Palm Oil Mill | 39,456.75        | 100.00%          | 39,456.75                 | 100.00%                     | 25                                | 0                                | 0.00                               | 0.00%                             |
| ii    | Import                        | ÷                | -                | -                         | -                           | -                                 | ÷                                | -                                  | 0.00%                             |
| Total |                               | 39,456.75        | 100.00%          | 39,456.75                 | 100.00%                     | 25                                | 0                                | 0.00                               | 0.00%                             |