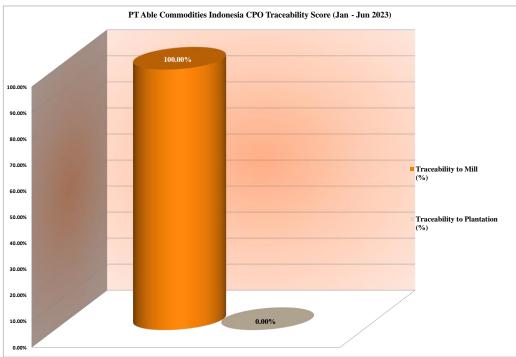

## Supplying Palm Oil Mill Sources

| No.   | Mill Sources                  | Quantity<br>(MT) | Receiving<br>(%) | Traceability to Mill (MT) | Traceability to Mill<br>(%) | No. of Supplied Palm Oil<br>Mills | No. of Palm Oil Mills<br>audited | Traceability to Plantation<br>(MT) | Traceability to Plantation<br>(%) |
|-------|-------------------------------|------------------|------------------|---------------------------|-----------------------------|-----------------------------------|----------------------------------|------------------------------------|-----------------------------------|
| i.    | Local Indonesia Palm Oil Mill | 39,456.75        | 100.00%          | 39,456.75                 | 100.00%                     | 25                                | 0                                | 0.00                               | 0.00%                             |
| ii    | Import                        | ÷                | -                | -                         | -                           | -                                 | ÷                                | -                                  | 0.00%                             |
| Total |                               | 39,456.75        | 100.00%          | 39,456.75                 | 100.00%                     | 25                                | 0                                | 0.00                               | 0.00%                             |