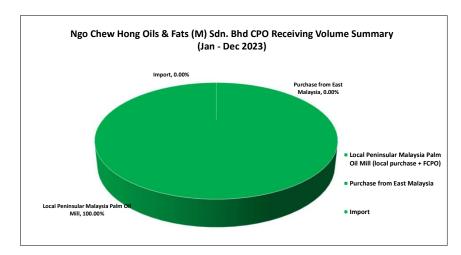

## Supplying Palm Oil Mill Sources

| No.   | Mill Sources                                                       | Quantity<br>(MT) | Receiving (%) | Traceability to Mill (MT) | Traceability to Mill (%) | No. of Supplied<br>Palm Oil Mills | No. of Palm Oil<br>Mills audited | Volume of CPO<br>traceable to<br>plantation (MT) | Traceability to Plantation (%) |
|-------|--------------------------------------------------------------------|------------------|---------------|---------------------------|--------------------------|-----------------------------------|----------------------------------|--------------------------------------------------|--------------------------------|
|       | Local Peninsular Malaysia Palm Oil<br>Mill (local purchase + FCPO) | 378,325.26       | 100.00%       | 378,325.26                | 100.00%                  | 66                                | 53                               | 343,038.43                                       | 90.67%                         |
| ii.   | Purchase from East Malaysia                                        | -                | -             | -                         | -                        | -                                 | -                                | -                                                |                                |
| ii.   | Import                                                             | -                | -             | -                         | -                        | =                                 | -                                | -                                                | -                              |
| Total |                                                                    | 378,325.26       | 100.00%       | 378,325.26                | 100.00%                  | 66                                | 53                               | 343,038.43                                       | 90.67%                         |