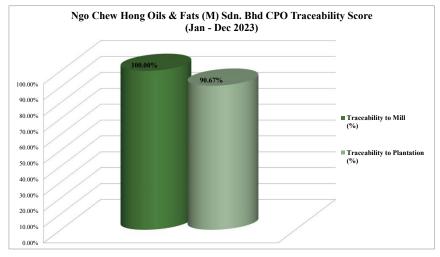

## Supplying Palm Oil Mill Sources

| No.   | Mill Sources                                                       | Quantity<br>(MT) | Receiving (%) | Traceability to Mill (MT) | Traceability to Mill (%) | No. of Supplied<br>Palm Oil Mills | No. of Palm Oil<br>Mills audited | Volume of CPO<br>traceable to<br>plantation (MT) | Traceability to Plantation (%) |
|-------|--------------------------------------------------------------------|------------------|---------------|---------------------------|--------------------------|-----------------------------------|----------------------------------|--------------------------------------------------|--------------------------------|
|       | Local Peninsular Malaysia Palm Oil<br>Mill (local purchase + FCPO) | 378,325.26       | 100.00%       | 378,325.26                | 100.00%                  | 66                                | 53                               | 343,038.43                                       | 90.67%                         |
| ii.   | Purchase from East Malaysia                                        | -                | -             | -                         | -                        | -                                 | -                                | -                                                |                                |
| ii.   | Import                                                             | -                | -             | -                         | -                        | =                                 | -                                | -                                                | -                              |
| Total |                                                                    | 378,325.26       | 100.00%       | 378,325.26                | 100.00%                  | 66                                | 53                               | 343,038.43                                       | 90.67%                         |