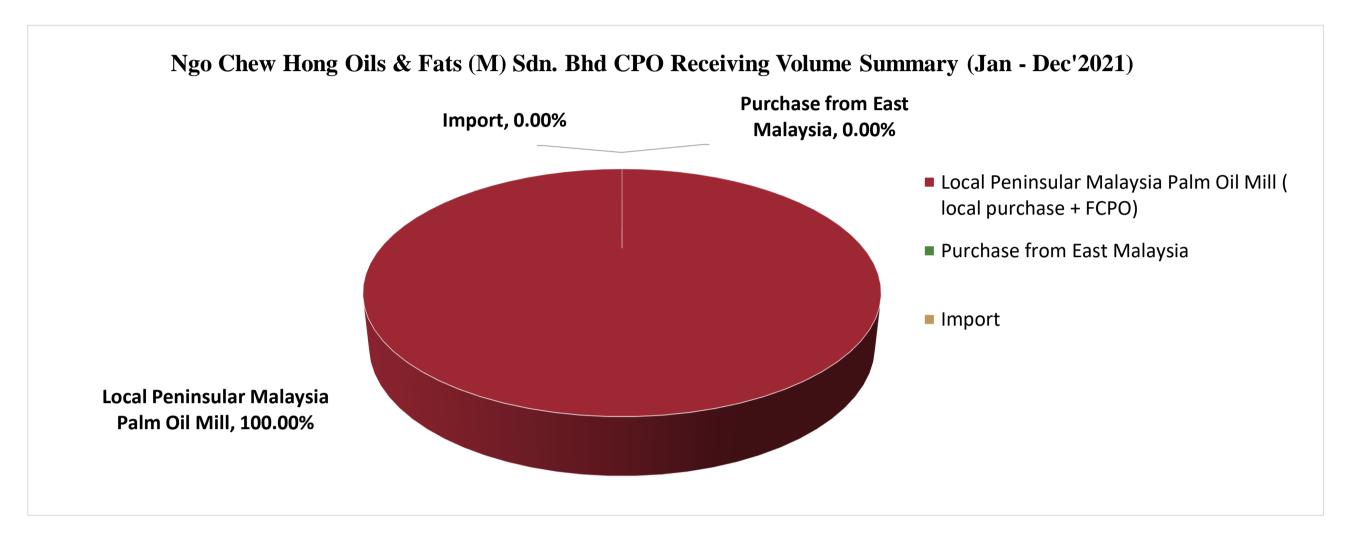

**GPS Location: 2.92058, 101.85919** 

**Delivery Period: January - December 2021** 

**Product: Crude Palm Oil** 

Supplying Palm Oil Mill Sources

| No. | Mill Sources                                                        | Quantity (MT) | Receiving % | Traceability to<br>Mill (MT) | Traceability to Mill (%) | No. of Supplied<br>Palm Oil Mills | No. of Palm Oil<br>Mills audited | Volume of CPO<br>traceable to plantation<br>(in MT) | Traceability to Plantation (%) |
|-----|---------------------------------------------------------------------|---------------|-------------|------------------------------|--------------------------|-----------------------------------|----------------------------------|-----------------------------------------------------|--------------------------------|
| 1 1 | Local Peninsular Malaysia Palm Oil<br>Mill ( local purchase + FCPO) | 334,344.90    | 100.00%     | 334,344.90                   | 100.00%                  | 58                                | 49                               | 286,541.53                                          | 85.70%                         |
| ii. | Purchase from East Malaysia                                         | -             | 1           | -                            | •                        | -                                 | -                                | -                                                   | •                              |
| ii. | Import                                                              | -             | -           | -                            | -                        | -                                 | -                                | -                                                   | •                              |
|     | Total                                                               | 334,344.90    | 100.00%     | 334,344.90                   | 100.00%                  | 58                                | 49                               | 286,541.53                                          | 85.70%                         |