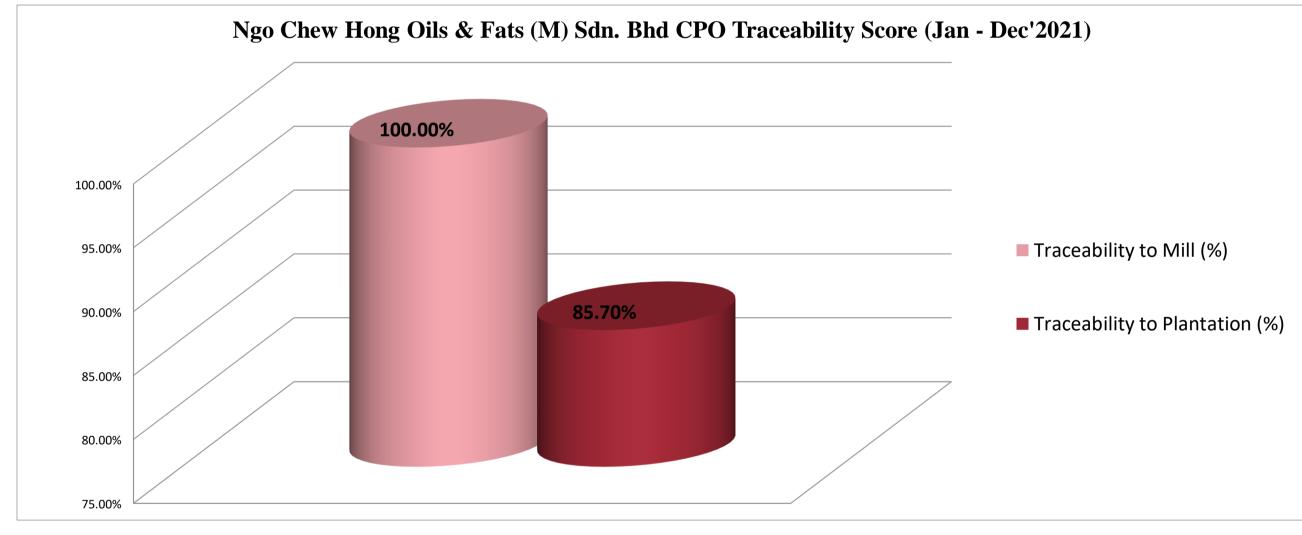

**GPS Location: 2.92058, 101.85919** 

**Delivery Period: January - December 2021** 

**Product: Crude Palm Oil** 

Supplying Palm Oil Mill Sources

| No. | Mill Sources                                                        | Quantity (MT) | Receiving % | Traceability to<br>Mill (MT) | Traceability to Mill (%) | No. of Supplied<br>Palm Oil Mills | No. of Palm Oil<br>Mills audited | Volume of CPO<br>traceable to plantation<br>(in MT) | Traceability to Plantation (%) |
|-----|---------------------------------------------------------------------|---------------|-------------|------------------------------|--------------------------|-----------------------------------|----------------------------------|-----------------------------------------------------|--------------------------------|
| 1 1 | Local Peninsular Malaysia Palm Oil<br>Mill ( local purchase + FCPO) | 334,344.90    | 100.00%     | 334,344.90                   | 100.00%                  | 58                                | 49                               | 286,541.53                                          | 85.70%                         |
| ii. | Purchase from East Malaysia                                         | -             | 1           | -                            | •                        | -                                 | -                                | -                                                   | •                              |
| ii. | Import                                                              | -             | -           | -                            | -                        | -                                 | -                                | -                                                   | •                              |
|     | Total                                                               | 334,344.90    | 100.00%     | 334,344.90                   | 100.00%                  | 58                                | 49                               | 286,541.53                                          | 85.70%                         |