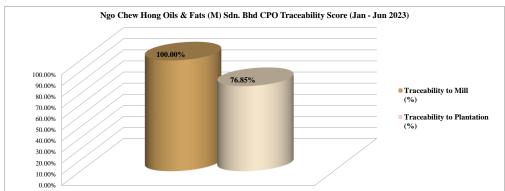

## Supplying Palm Oil Mill Sources

| No.   | Mill Sources                                                       | Quantity<br>(MT) | Receiving (%) | Traceability to Mill (MT) | Traceability to Mill | No. of Supplied Palm Oil<br>Mills | No. of Palm Oil Mills<br>audited | Traceability to Plantation (MT) | Traceability to Plantation (%) |
|-------|--------------------------------------------------------------------|------------------|---------------|---------------------------|----------------------|-----------------------------------|----------------------------------|---------------------------------|--------------------------------|
|       | Local Peninsular Malaysia Palm Oil Mill (local<br>purchase + FCPO) | 155,621.38       | 100.00%       | 155,621.38                | 100.00%              | 56                                | 43                               | 119,600.34                      | 76.85%                         |
| ii.   | Purchase from East Malaysia                                        | -                | ·             | -                         |                      | -                                 | =                                | -                               |                                |
| ii.   | Import                                                             | -                | ·             | -                         | -                    | -                                 | =                                | -                               | -                              |
| Total |                                                                    | 155,621.38       | 100.00%       | 155,621.38                | 100.00%              | 56                                | 43                               | 119,600.34                      | 76.85%                         |