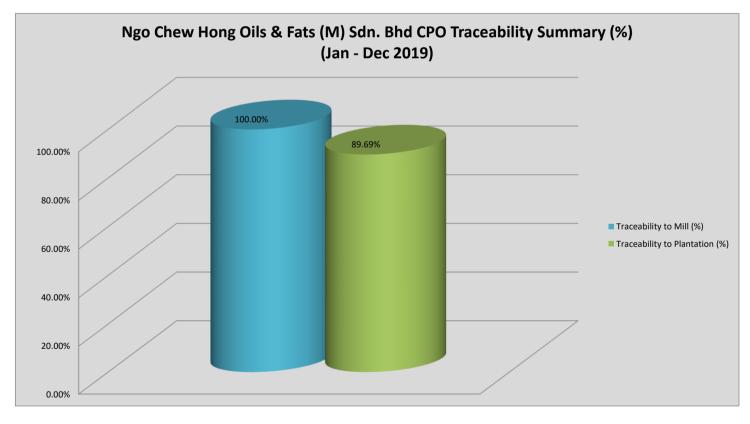

GPS Location: 2.92058, 101.85919 Delivery Period: January - December 2019

Supplying Palm Oil Mill Sources

| No.  | Mill Sources                                 | Quantity (MT) | Receiving % | Traceability to Mill (MT) | Traceability to<br>Mill (%) | No. of Supplied Palm<br>Oil Mills | No. of Palm Oil Mills<br>audited | Volume of CPO traceable<br>to plantation (MT) | Traceability to<br>Plantation (%) |
|------|----------------------------------------------|---------------|-------------|---------------------------|-----------------------------|-----------------------------------|----------------------------------|-----------------------------------------------|-----------------------------------|
| 1    | Local Peninsular Malaysia<br>Palm Oil Mill   | 345,806.74    | 100.00%     | 345,806.74                | 100.00%                     | 54                                | 48                               | 310,161.26                                    | 89.69%                            |
| 111  | Negotiable Storage<br>Receipt - Bursa Future | 0.00          | 0.00%       | 0.00                      | 0.00%                       | -                                 | -                                | -                                             | 0.00%                             |
| iii. | Import                                       | 0.00          | 0.00%       | 0.00                      | 0.00%                       | -                                 | -                                | -                                             | 0.00%                             |
|      | Total                                        | 345,806.74    | 100.00%     | 345,806.74                | 100.00%                     | 54                                | 48                               | 310,161.26                                    | 89.69%                            |