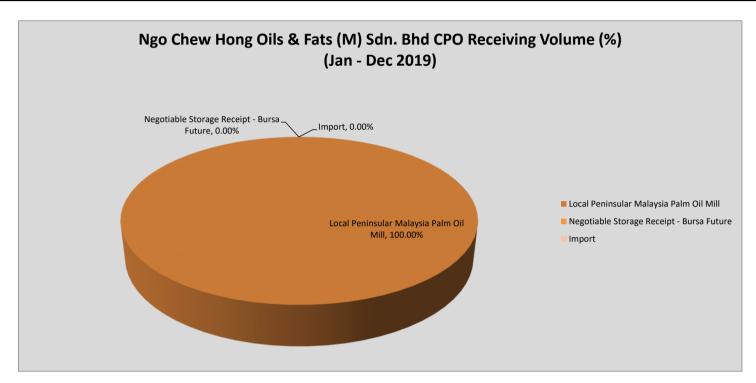

GPS Location: 2.92058, 101.85919 Delivery Period: January - December 2019

Supplying Palm Oil Mill Sources

| No.  | Mill Sources                                 | Quantity (MT) | Receiving % | Traceability to Mill (MT) | Traceability to<br>Mill (%) | No. of Supplied Palm<br>Oil Mills | No. of Palm Oil Mills<br>audited | Volume of CPO traceable<br>to plantation (MT) | Traceability to<br>Plantation (%) |
|------|----------------------------------------------|---------------|-------------|---------------------------|-----------------------------|-----------------------------------|----------------------------------|-----------------------------------------------|-----------------------------------|
| 1    | Local Peninsular Malaysia<br>Palm Oil Mill   | 345,806.74    | 100.00%     | 345,806.74                | 100.00%                     | 54                                | 48                               | 310,161.26                                    | 89.69%                            |
| 111  | Negotiable Storage<br>Receipt - Bursa Future | 0.00          | 0.00%       | 0.00                      | 0.00%                       | -                                 | -                                | -                                             | 0.00%                             |
| iii. | Import                                       | 0.00          | 0.00%       | 0.00                      | 0.00%                       | -                                 | -                                | -                                             | 0.00%                             |
|      | Total                                        | 345,806.74    | 100.00%     | 345,806.74                | 100.00%                     | 54                                | 48                               | 310,161.26                                    | 89.69%                            |