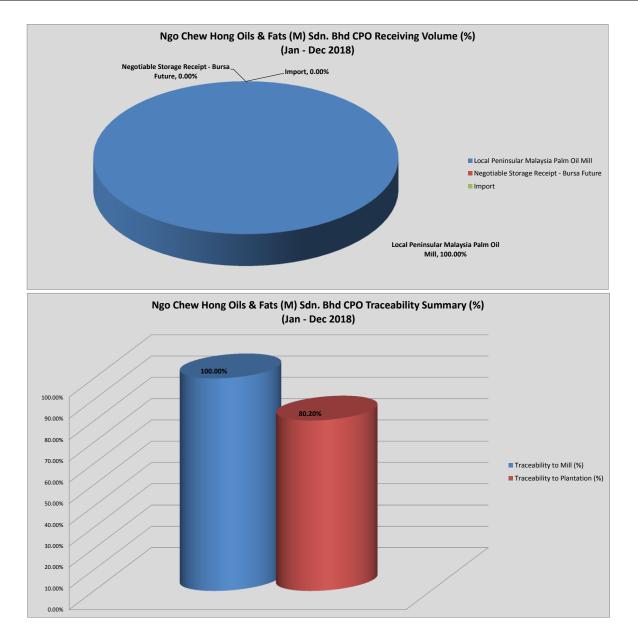

GPS Location: 2.92058, 101.85919

<u>Delivery Period:</u> January - December 2018 <u>Product:</u> Crude Palm Oil

Supplying Palm Oil Mill Sources

| No.  | Mill Sources                                 | Quantity (MT) | Receiving % | Traceability to<br>Mill (MT) | Traceability to Mill<br>(%) | No. of Supplied<br>Palm Oil Mills | No. of Palm Oil Mills<br>audited | Volume of CPO<br>traceable to plantation<br>(MT) | Traceability to<br>Plantation (%) |
|------|----------------------------------------------|---------------|-------------|------------------------------|-----------------------------|-----------------------------------|----------------------------------|--------------------------------------------------|-----------------------------------|
|      | Local Peninsular<br>Malaysia Palm Oil Mill   | 480,787.46    | 100.00%     | 480,787.46                   | 100.00%                     | 90                                | 64                               | 385,577.22                                       | 80.20%                            |
|      | Negotiable Storage<br>Receipt - Bursa Future | 0.00          | 0.00%       | 0.00                         | 0.00%                       | -                                 | -                                | -                                                | 0.00%                             |
| iii. | Import                                       | 0.00          | 0.00%       | 0.00                         | 0.00%                       | -                                 | -                                | -                                                | 0.00%                             |
|      | Total                                        | 480,787.46    | 100.00%     | 480,787.46                   | 100.00%                     | 90                                | 64                               | 385,577.22                                       | 80.20%                            |