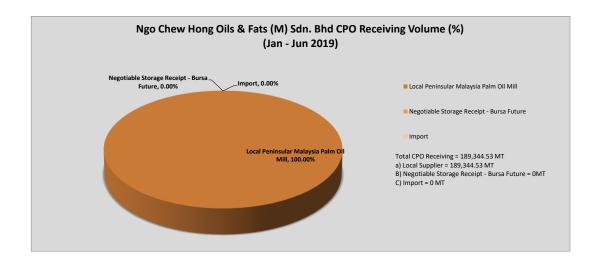

GPS Location: 2.92058, 101.85919 Delivery Period: January - June 2019

Supplying Palm Oil Mill Sources

| No.  | Mill Sources                                 | Quantity (MT) | Receiving % | Traceability to Mill (MT) | Traceability to<br>Mill (%) | No. of Supplied Palm<br>Oil Mills | No. of Palm Oil Mills<br>audited | Volume of CPO<br>traceable to<br>plantation (in MT) | Traceability to<br>Plantation (%) |
|------|----------------------------------------------|---------------|-------------|---------------------------|-----------------------------|-----------------------------------|----------------------------------|-----------------------------------------------------|-----------------------------------|
|      | Local Peninsular Malaysia Palm<br>Oil Mill   | 189,344.53    | 100.00%     | 189,344.53                | 100.00%                     | 51                                | 42                               | 157,300.60                                          | 83.08%                            |
| 11   | Negotiable Storage Receipt -<br>Bursa Future | 0.00          | 0.00%       | 0.00                      | 0.00%                       | -                                 | -                                | -                                                   | -                                 |
| iii. | Import                                       | 0.00          | 0.00%       | 0.00                      | 0.00%                       | -                                 | -                                | -                                                   |                                   |
| ·    | Total                                        | 189,344.53    | 100.00%     | 189,344.53                | 100.00%                     | 51                                | 42                               | 157,300.60                                          | 83.08%                            |