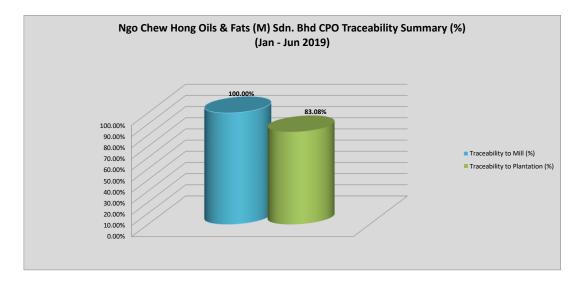

GPS Location: 2.92058, 101.85919 Delivery Period: January - June 2019

Supplying Palm Oil Mill Sources

| No.  | Mill Sources                                 | Quantity (MT) | Receiving % | Traceability to Mill (MT) | Traceability to<br>Mill (%) | No. of Supplied Palm<br>Oil Mills | No. of Palm Oil Mills<br>audited | Volume of CPO<br>traceable to<br>plantation (in MT) | Traceability to<br>Plantation (%) |
|------|----------------------------------------------|---------------|-------------|---------------------------|-----------------------------|-----------------------------------|----------------------------------|-----------------------------------------------------|-----------------------------------|
|      | Local Peninsular Malaysia Palm<br>Oil Mill   | 189,344.53    | 100.00%     | 189,344.53                | 100.00%                     | 51                                | 42                               | 157,300.60                                          | 83.08%                            |
| 11   | Negotiable Storage Receipt -<br>Bursa Future | 0.00          | 0.00%       | 0.00                      | 0.00%                       | -                                 | -                                | -                                                   | -                                 |
| iii. | Import                                       | 0.00          | 0.00%       | 0.00                      | 0.00%                       | -                                 | -                                | -                                                   |                                   |
| ·    | Total                                        | 189,344.53    | 100.00%     | 189,344.53                | 100.00%                     | 51                                | 42                               | 157,300.60                                          | 83.08%                            |