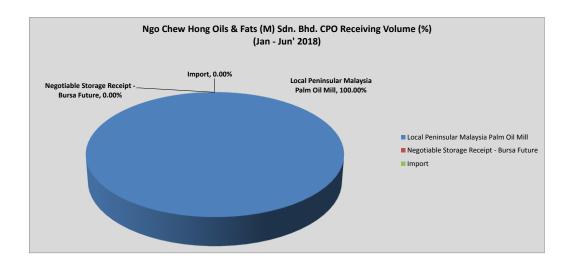

GPS Location: 2.92058, 101.85919 Delivery Period: January - June 2018

Product: Crude Palm Oil

Supplying Palm Oil Mill Sources

| No.  | Mill Sources                                 | Quantity (MT) | Receiving % | Traceability to<br>Mill (MT) | Traceability to<br>Mill (%) | No. of Supplied<br>Palm Oil Mills | No. of Palm Oil Mills<br>audited | Volume of CPO<br>traceable to plantation<br>(in MT) | Traceability to<br>Plantation (%) |
|------|----------------------------------------------|---------------|-------------|------------------------------|-----------------------------|-----------------------------------|----------------------------------|-----------------------------------------------------|-----------------------------------|
| 1    | Local Peninsular<br>Malaysia Palm Oil Mill   | 230,008.63    | 100.00%     | 230,008.63                   | 100.00%                     | 70                                | 36                               | 165,443.28                                          | 71.93%                            |
|      | Negotiable Storage<br>Receipt - Bursa Future | 0.00          | 0.00%       | 0.00                         | 0.00%                       | -                                 | -                                | -                                                   |                                   |
| iii. | Import                                       | 0.00          | 0.00%       | 0.00                         | 0.00%                       | =                                 | -                                | =                                                   | •                                 |
|      | Total                                        | 230,008.63    | 100.00%     | 230,008.63                   | 100.00%                     | 70                                | 36                               | 165,443.28                                          | 71.93%                            |