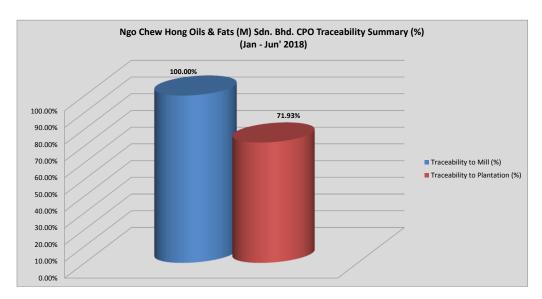

GPS Location: 2.92058, 101.85919 Delivery Period: January - June 2018

Product: Crude Palm Oil

Supplying Palm Oil Mill Sources

| No.  | Mill Sources                                 | Quantity (MT) | Receiving % | Traceability to<br>Mill (MT) | Traceability to<br>Mill (%) | No. of Supplied<br>Palm Oil Mills | No. of Palm Oil Mills<br>audited | Volume of CPO<br>traceable to plantation<br>(in MT) | Traceability to<br>Plantation (%) |
|------|----------------------------------------------|---------------|-------------|------------------------------|-----------------------------|-----------------------------------|----------------------------------|-----------------------------------------------------|-----------------------------------|
| 1    | Local Peninsular<br>Malaysia Palm Oil Mill   | 230,008.63    | 100.00%     | 230,008.63                   | 100.00%                     | 70                                | 36                               | 165,443.28                                          | 71.93%                            |
|      | Negotiable Storage<br>Receipt - Bursa Future | 0.00          | 0.00%       | 0.00                         | 0.00%                       | -                                 | -                                | -                                                   |                                   |
| iii. | Import                                       | 0.00          | 0.00%       | 0.00                         | 0.00%                       | =                                 | -                                | =                                                   | •                                 |
|      | Total                                        | 230,008.63    | 100.00%     | 230,008.63                   | 100.00%                     | 70                                | 36                               | 165,443.28                                          | 71.93%                            |