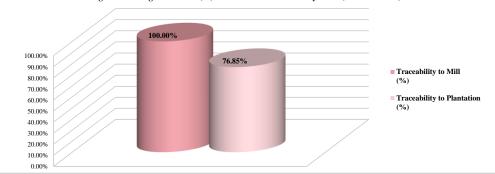

## Supplying Palm Oil Mill Sources

| No.   | Mill Sources                                                       | Quantity<br>(MT) | Receiving<br>(%) | Traceability to Mill (MT) | Traceability to Mill (%) | No. of Supplied Palm Oil<br>Mills | No. of Palm Oil Mills<br>audited | Volume of CPO traceable<br>to plantation (MT) | Traceability to Plantation |
|-------|--------------------------------------------------------------------|------------------|------------------|---------------------------|--------------------------|-----------------------------------|----------------------------------|-----------------------------------------------|----------------------------|
|       | Local Peninsular Malaysia Palm Oil Mill (local<br>purchase + FCPO) | 155,621.38       | 100.00%          | 155,621.38                | 100.00%                  | 56                                | 43                               | 119,600.34                                    | 76.85%                     |
| ii.   | Purchase from East Malaysia                                        | -                | -                | -                         | •                        | -                                 | -                                | -                                             | -                          |
| ii.   | Import                                                             | -                | -                | -                         | •                        | -                                 | -                                | -                                             | -                          |
| Total |                                                                    | 155,621.38       | 100.00%          | 155,621.38                | 100.00%                  | 56                                | 43                               | 119,600.34                                    | 76.85%                     |