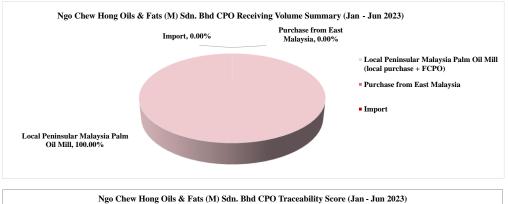

## Supplying Palm Oil Mill Sources

| No.   | Mill Sources                                                       | Quantity<br>(MT) | Receiving<br>(%) | Traceability to Mill (MT) | Traceability to Mill (%) | No. of Supplied Palm Oil<br>Mills | No. of Palm Oil Mills<br>audited | Volume of CPO traceable<br>to plantation (MT) | Traceability to Plantation |
|-------|--------------------------------------------------------------------|------------------|------------------|---------------------------|--------------------------|-----------------------------------|----------------------------------|-----------------------------------------------|----------------------------|
|       | Local Peninsular Malaysia Palm Oil Mill (local<br>purchase + FCPO) | 155,621.38       | 100.00%          | 155,621.38                | 100.00%                  | 56                                | 43                               | 119,600.34                                    | 76.85%                     |
| ii.   | Purchase from East Malaysia                                        | -                | -                | -                         | •                        | -                                 | -                                | -                                             | -                          |
| ii.   | Import                                                             | -                | -                | -                         | •                        | -                                 | -                                | -                                             | -                          |
| Total |                                                                    | 155,621.38       | 100.00%          | 155,621.38                | 100.00%                  | 56                                | 43                               | 119,600.34                                    | 76.85%                     |