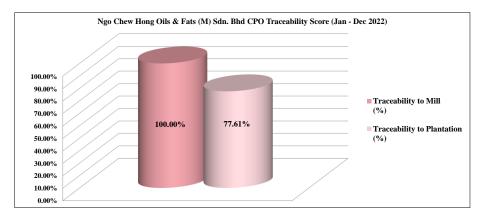

Supplying Palm Oil Mill Sources

| No.   | Mill Sources                                                       | Quantity<br>(MT) | Receiving<br>(%) | Traceability to Mill (MT) | Traceability to Mill<br>(%) | No. of Supplied Palm Oil<br>Mills | No. of Palm Oil Mills<br>audited | Volume of CPO traceable<br>to plantation (MT) | Traceability to Plantation<br>(%) |
|-------|--------------------------------------------------------------------|------------------|------------------|---------------------------|-----------------------------|-----------------------------------|----------------------------------|-----------------------------------------------|-----------------------------------|
|       | Local Peninsular Malaysia Palm Oil Mill (local<br>purchase + FCPO) | 356,962.10       | 100.00%          | 356,962.10                | 100.00%                     | 68                                | 55                               | 277,050.97                                    | 77.61%                            |
| b.    | Purchase from East Malaysia                                        | -                | -                | -                         | -                           | -                                 | -                                | -                                             |                                   |
| c.    | Import                                                             | -                | -                | -                         |                             | -                                 | -                                | -                                             |                                   |
| Total |                                                                    | 356,962.10       | 100.00%          | 356,962.10                | 100.00%                     | 68                                | 55                               | 277,050.97                                    | 77.61%                            |