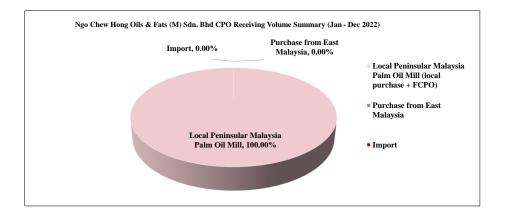

Supplying Palm Oil Mill Sources

| No.   | Mill Sources                                                       | Quantity<br>(MT) | Receiving<br>(%) | Traceability to Mill (MT) | Traceability to Mill<br>(%) | No. of Supplied Palm Oil<br>Mills | No. of Palm Oil Mills<br>audited | Volume of CPO traceable<br>to plantation (MT) | Traceability to Plantation<br>(%) |
|-------|--------------------------------------------------------------------|------------------|------------------|---------------------------|-----------------------------|-----------------------------------|----------------------------------|-----------------------------------------------|-----------------------------------|
|       | Local Peninsular Malaysia Palm Oil Mill (local<br>purchase + FCPO) | 356,962.10       | 100.00%          | 356,962.10                | 100.00%                     | 68                                | 55                               | 277,050.97                                    | 77.61%                            |
| b.    | Purchase from East Malaysia                                        | -                | -                | -                         | -                           | -                                 | -                                | -                                             |                                   |
| c.    | Import                                                             | -                | -                | -                         |                             | -                                 | -                                | -                                             |                                   |
| Total |                                                                    | 356,962.10       | 100.00%          | 356,962.10                | 100.00%                     | 68                                | 55                               | 277,050.97                                    | 77.61%                            |