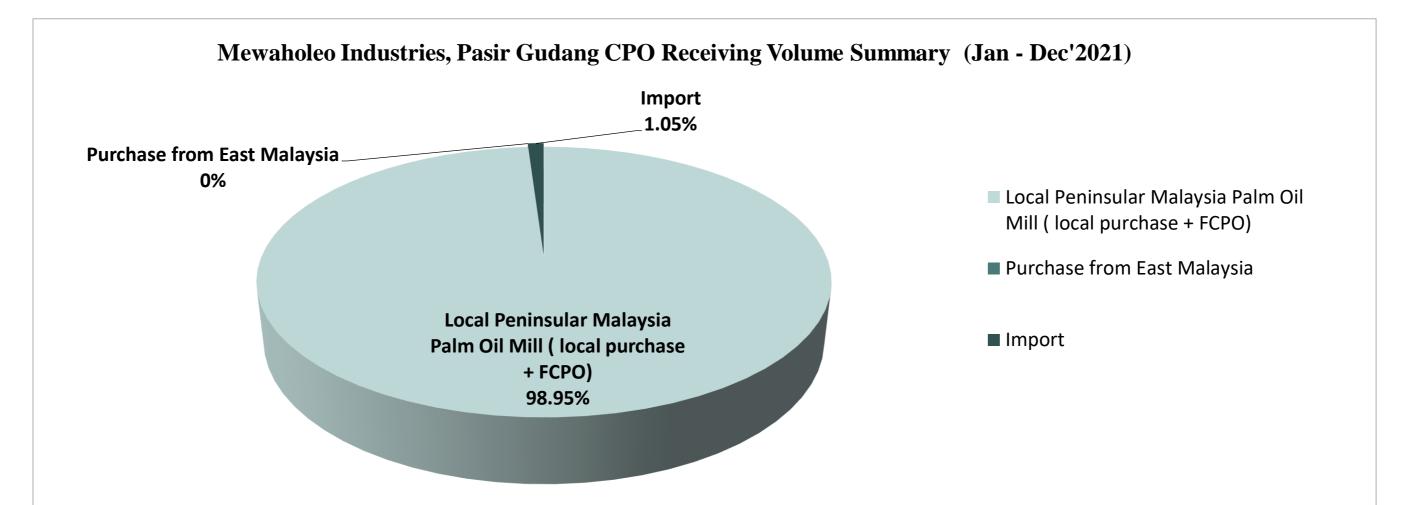

## Supplying Palm Oil Mill Sources

| No.  | Mill Sources                                                        | Quantity (MT) | Receiving % | Traceability to<br>Mill (MT) | Traceability to<br>Mill (%) | No. of Supplied<br>Palm Oil Mills | No. of Palm Oil<br>Mills audited | Volume of CPO<br>traceable to plantation<br>(in MT) | Traceability to<br>Plantation (%) |
|------|---------------------------------------------------------------------|---------------|-------------|------------------------------|-----------------------------|-----------------------------------|----------------------------------|-----------------------------------------------------|-----------------------------------|
| 1    | Local Peninsular Malaysia Palm Oil Mill (<br>local purchase + FCPO) | 462,638.78    | 98.95%      | 462,638.78                   | 98.95%                      | 73                                | 60                               | 400,198.63                                          | 85.60%                            |
| iii. | Purchase from East Malaysia                                         | -             | -           | -                            | -                           | -                                 | -                                | -                                                   | -                                 |
| iv   | Import                                                              | 4,899.95      | 1.05%       | 4,899.95                     | 1.05%                       | 13                                | 0                                | 0.00                                                | 0.00%                             |
|      | Total                                                               | 467,538.73    | 100.00%     | 467,538.73                   | 100.00%                     | 86                                | 60                               | 400,198.63                                          | 85.60%                            |