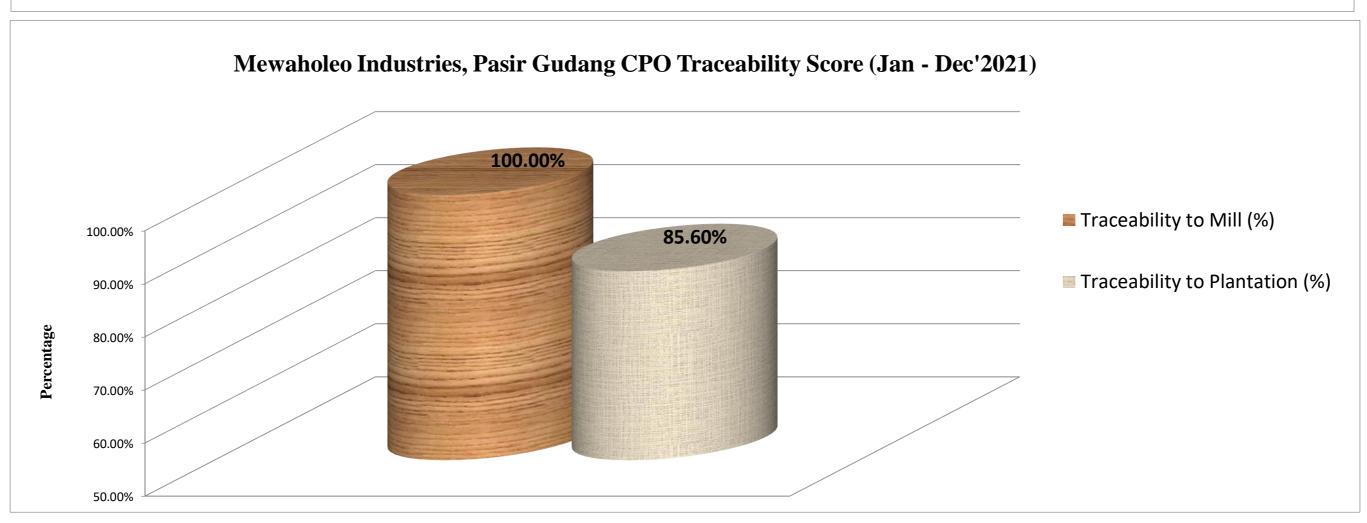

## Supplying Palm Oil Mill Sources

| No.  | Mill Sources                                                        | Quantity (MT) | Receiving % | Traceability to<br>Mill (MT) | Traceability to<br>Mill (%) | No. of Supplied<br>Palm Oil Mills | No. of Palm Oil<br>Mills audited | Volume of CPO<br>traceable to plantation<br>(in MT) | Traceability to<br>Plantation (%) |
|------|---------------------------------------------------------------------|---------------|-------------|------------------------------|-----------------------------|-----------------------------------|----------------------------------|-----------------------------------------------------|-----------------------------------|
| 1    | Local Peninsular Malaysia Palm Oil Mill (<br>local purchase + FCPO) | 462,638.78    | 98.95%      | 462,638.78                   | 98.95%                      | 73                                | 60                               | 400,198.63                                          | 85.60%                            |
| iii. | Purchase from East Malaysia                                         | -             | -           | -                            | -                           | -                                 | -                                | -                                                   | -                                 |
| iv   | Import                                                              | 4,899.95      | 1.05%       | 4,899.95                     | 1.05%                       | 13                                | 0                                | 0.00                                                | 0.00%                             |
|      | Total                                                               | 467,538.73    | 100.00%     | 467,538.73                   | 100.00%                     | 86                                | 60                               | 400,198.63                                          | 85.60%                            |