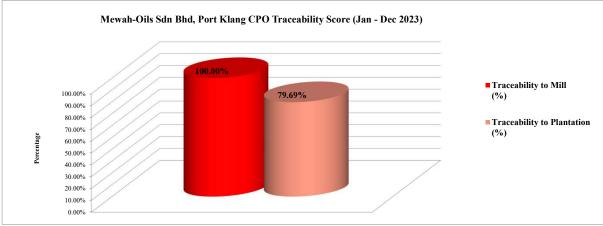

## Supplying Palm Oil Mill Sources

| No.   | Mill Sources                                                       | Quantity<br>(MT) | Receiving<br>(%) | Traceability to Mill<br>(MT) | Traceability to Mill<br>(%) | No. of Supplied Palm<br>Oil Mills | No. of Palm Oil Mills<br>audited | Volume of CPO traceable to<br>plantation<br>(MT) | Traceability to<br>Plantation<br>(%) |
|-------|--------------------------------------------------------------------|------------------|------------------|------------------------------|-----------------------------|-----------------------------------|----------------------------------|--------------------------------------------------|--------------------------------------|
|       | Local Peninsular Malaysia Palm Oil Mill<br>(local purchase + FCPO) | 513,863.46       | 100.00%          | 513,863.46                   | 100.00%                     | 116                               | 77                               | 409,484.56                                       | 79.69%                               |
| ii.   | Purchase from East Malaysia                                        | -                | -                | -                            | -                           | -                                 | -                                | -                                                | -                                    |
| iii.  | Import                                                             | -                | -                | -                            | -                           | -                                 | -                                | -                                                | -                                    |
| Total |                                                                    | 513,863.46       | 100.00%          | 513,863.46                   | 100.00%                     | 116                               | 77                               | 409,484.56                                       | 79.69%                               |