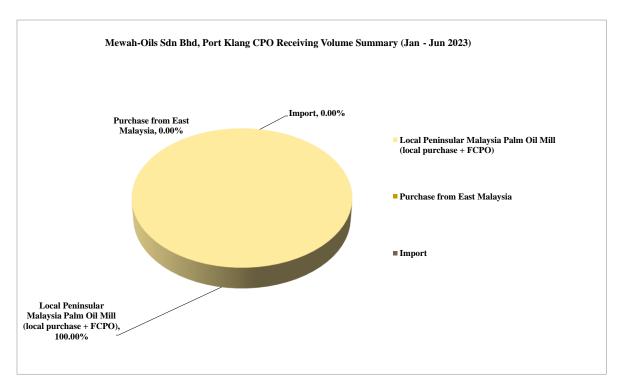

## Supplying Palm Oil Mill Sources

| No.   | Mill Sources                                                       | Quantity<br>(MT) | Receiving (%) | Traceability to Mill (MT) | Traceability to Mill (%) | No. of Supplied Palm<br>Oil Mills | No. of Palm Oil Mills<br>audited | Traceability to<br>plantation<br>(MT) | Traceability to Plantation (%) |
|-------|--------------------------------------------------------------------|------------------|---------------|---------------------------|--------------------------|-----------------------------------|----------------------------------|---------------------------------------|--------------------------------|
| 1.    | Local Peninsular Malaysia Palm Oil Mill<br>(local purchase + FCPO) | 263,116.23       | 100.00%       | 263,116.23                | 100.00%                  | 97                                | 73                               | 201,570.43                            | 76.61%                         |
| ii.   | Purchase from East Malaysia                                        | -                | -             | -                         |                          | -                                 | -                                | -                                     |                                |
| iii.  | Import                                                             | -                | 1             | -                         | ٠                        | -                                 | 1                                | =                                     |                                |
| Total |                                                                    | 263,116.23       | 100.00%       | 263,116.23                | 100.00%                  | 97                                | 73                               | 201,570.43                            | 76.61%                         |