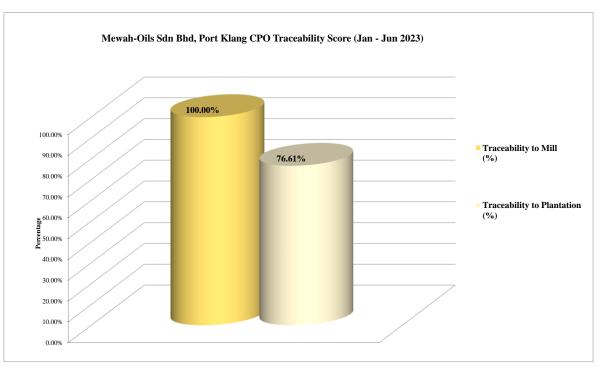

## Supplying Palm Oil Mill Sources

| No.   | Mill Sources                                                       | Quantity<br>(MT) | Receiving (%) | Traceability to Mill (MT) | Traceability to Mill (%) | No. of Supplied Palm<br>Oil Mills | No. of Palm Oil Mills<br>audited | Traceability to<br>plantation<br>(MT) | Traceability to Plantation (%) |
|-------|--------------------------------------------------------------------|------------------|---------------|---------------------------|--------------------------|-----------------------------------|----------------------------------|---------------------------------------|--------------------------------|
| 1.    | Local Peninsular Malaysia Palm Oil Mill<br>(local purchase + FCPO) | 263,116.23       | 100.00%       | 263,116.23                | 100.00%                  | 97                                | 73                               | 201,570.43                            | 76.61%                         |
| ii.   | Purchase from East Malaysia                                        | -                | -             | -                         |                          | -                                 | -                                | -                                     |                                |
| iii.  | Import                                                             | -                | 1             | -                         | ٠                        | -                                 | 1                                | =                                     |                                |
| Total |                                                                    | 263,116.23       | 100.00%       | 263,116.23                | 100.00%                  | 97                                | 73                               | 201,570.43                            | 76.61%                         |