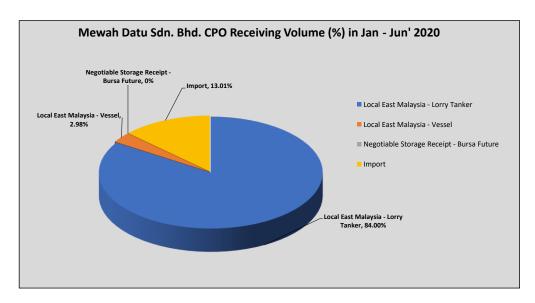

## A. Supplying Palm Oil Mill Sources

| No.  | Mill Sources                                 | Quantity (MT) | Receiving % | Traceability to Mill (MT) | Traceability to<br>Mill (%) | No. of<br>Supplied Palm<br>Oil Mills | No. of Palm<br>Oil Mills<br>audited | Volume of CPO<br>traceable to plantation<br>(in MT) | Traceability to<br>Plantation (%) |
|------|----------------------------------------------|---------------|-------------|---------------------------|-----------------------------|--------------------------------------|-------------------------------------|-----------------------------------------------------|-----------------------------------|
| i.   | Local East Malaysia -<br>Lorry Tanker        | 158,216.23    | 84.00%      | 158,216.23                | 84.00%                      | 45                                   | 26                                  | 116,061.44                                          | 61.62%                            |
| ii.  | Local East Malaysia -<br>Vessel              | 5,618.45      | 2.98%       | 5,618.45                  | 2.98%                       | 1                                    | 1                                   | 5,618.45                                            | 2.98%                             |
| iii. | Negotiable Storage<br>Receipt - Bursa Future | -             | 0%          | -                         | 0.00%                       | -                                    | -                                   | -                                                   | -                                 |
| iv.  | Import                                       | 24,510.34     | 13.01%      | 24,510.34                 | 13.01%                      | 2                                    | 2                                   | 24,510.34                                           | 13.01%                            |
|      | Total                                        | 188,345.02    | 100.00%     | 188,345.02                | 100.00%                     | 48                                   | 29                                  | 146,190.23                                          | 77.62%                            |