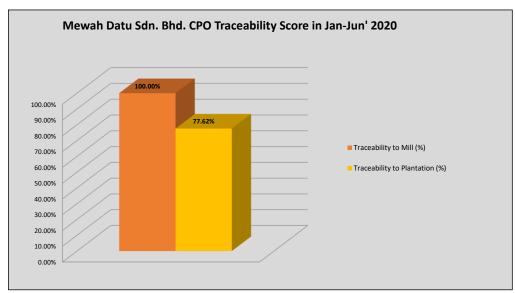

## A. Supplying Palm Oil Mill Sources

| No.  | Mill Sources                                 | Quantity (MT) | Receiving % | Traceability to Mill (MT) | Traceability to<br>Mill (%) | No. of<br>Supplied Palm<br>Oil Mills | No. of Palm<br>Oil Mills<br>audited | Volume of CPO<br>traceable to plantation<br>(in MT) | Traceability to<br>Plantation (%) |
|------|----------------------------------------------|---------------|-------------|---------------------------|-----------------------------|--------------------------------------|-------------------------------------|-----------------------------------------------------|-----------------------------------|
| i.   | Local East Malaysia -<br>Lorry Tanker        | 158,216.23    | 84.00%      | 158,216.23                | 84.00%                      | 45                                   | 26                                  | 116,061.44                                          | 61.62%                            |
| ii.  | Local East Malaysia -<br>Vessel              | 5,618.45      | 2.98%       | 5,618.45                  | 2.98%                       | 1                                    | 1                                   | 5,618.45                                            | 2.98%                             |
| iii. | Negotiable Storage<br>Receipt - Bursa Future | -             | 0%          | -                         | 0.00%                       | -                                    | -                                   | -                                                   | -                                 |
| iv.  | Import                                       | 24,510.34     | 13.01%      | 24,510.34                 | 13.01%                      | 2                                    | 2                                   | 24,510.34                                           | 13.01%                            |
|      | Total                                        | 188,345.02    | 100.00%     | 188,345.02                | 100.00%                     | 48                                   | 29                                  | 146,190.23                                          | 77.62%                            |