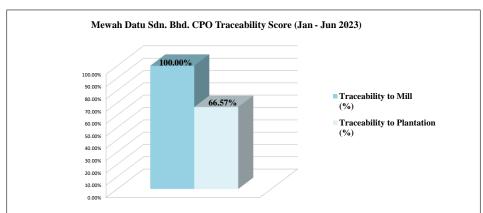

## Product: Crude Palm Oil Supplying Palm Oil Mill Sources

| No.   | Mill Sources                                            | Quantity<br>(MT) | Receiving (%) | Traceability to Mill (MT) | Traceability to Mill (%) | No. of Supplied Palm<br>Oil Mills | No. of Palm Oil Mills<br>audited | Traceability to<br>Plantation (MT) | Traceability to Plantation (%) |
|-------|---------------------------------------------------------|------------------|---------------|---------------------------|--------------------------|-----------------------------------|----------------------------------|------------------------------------|--------------------------------|
|       | Local Malaysia Palm Oil<br>Mill (local purchase + FCPO) | 150,294.18       | 97.13%        | 150,294.18                | 100.00%                  | 58                                | 28                               | 98,564.14                          | 63.70%                         |
| ii.   | Purchase from Peninsular Malaysia                       | -                | -             | -                         | -                        | -                                 | -                                | -                                  | -                              |
| iii.  | Import                                                  | 4,435.07         | 2.87%         | 4,435.07                  | 100.00%                  | 1                                 | 0                                | 4,435.07                           | 59.50%                         |
| Total |                                                         | 154,729.25       | 100.00%       | 154,729.25                | 100.00%                  | 59                                | 28                               | 102,999.21                         | 66.57%                         |