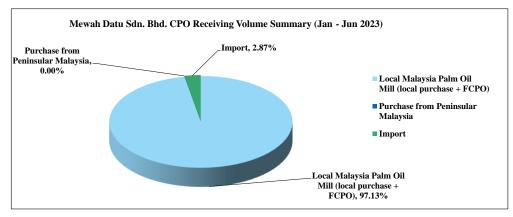

## Product: Crude Palm Oil Supplying Palm Oil Mill Sources

| No.   | Mill Sources                                            | Quantity<br>(MT) | Receiving (%) | Traceability to Mill (MT) | Traceability to Mill (%) | No. of Supplied Palm<br>Oil Mills | No. of Palm Oil Mills<br>audited | Traceability to<br>Plantation (MT) | Traceability to Plantation (%) |
|-------|---------------------------------------------------------|------------------|---------------|---------------------------|--------------------------|-----------------------------------|----------------------------------|------------------------------------|--------------------------------|
|       | Local Malaysia Palm Oil<br>Mill (local purchase + FCPO) | 150,294.18       | 97.13%        | 150,294.18                | 100.00%                  | 58                                | 28                               | 98,564.14                          | 63.70%                         |
| ii.   | Purchase from Peninsular Malaysia                       | -                | -             | -                         | -                        | -                                 | -                                | -                                  | -                              |
| iii.  | Import                                                  | 4,435.07         | 2.87%         | 4,435.07                  | 100.00%                  | 1                                 | 0                                | 4,435.07                           | 59.50%                         |
| Total |                                                         | 154,729.25       | 100.00%       | 154,729.25                | 100.00%                  | 59                                | 28                               | 102,999.21                         | 66.57%                         |