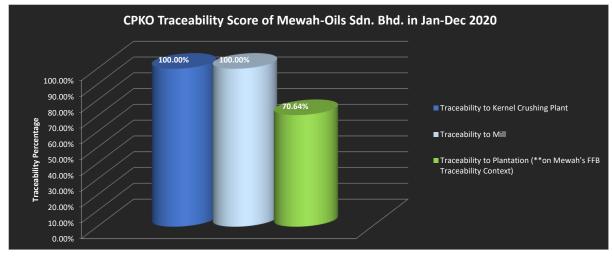

| No. | Refinery CPKO Traceability<br>Score                                      | Percentage % |
|-----|--------------------------------------------------------------------------|--------------|
| 1   | Traceability to Kernel Crushing<br>Plant                                 | 100.00%      |
| 2   | Traceability to Mill                                                     | 100.00%      |
| 3   | Traceability to Plantation (**on<br>Mewah's FFB Traceability<br>Context) | 70.64%       |