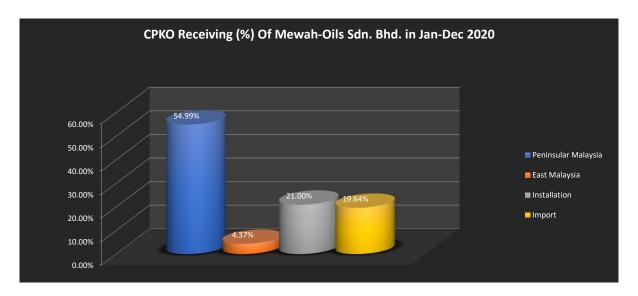

Supplying Kernel Crushing Plant (according country)

| No.  | Country             | No. of Crushing<br>Plant | Total Receiving (in<br>MT) | Total Receiving<br>(%) |
|------|---------------------|--------------------------|----------------------------|------------------------|
| i.   | Peninsular Malaysia | 12                       | 74,113.99                  | 54.99%                 |
| ii.  | East Malaysia       | 3                        | 5,888.85                   | 4.37%                  |
| iii. | Installation        | 8                        | 28,300.73                  | 21.00%                 |
| iv.  | Import              | 7                        | 26,473.87                  | 19.64%                 |
|      |                     | Total                    | 134,777.44                 | 100.00%                |