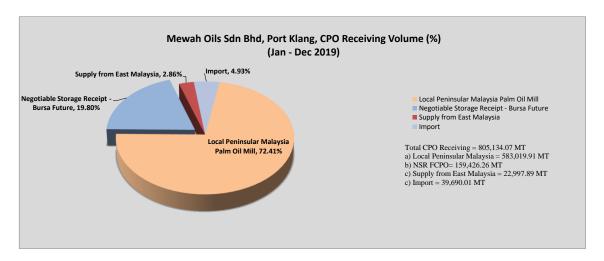

GPS Coordinate: 2.9690632, 101.3268673 Delivery Period: January - December 2019

Supplying Palm Oil Mill Sources

| No.  | Mill Sources                                 | Quantity (MT) | Receiving % | Traceability to<br>Mill (MT) | Traceability to<br>Mill (%) | No. of Supplied<br>Palm Oil Mills | No. of Palm Oil<br>Mills audited | Volume of CPO<br>traceable to plantation<br>(MT) | Traceability to<br>Plantation (%) |
|------|----------------------------------------------|---------------|-------------|------------------------------|-----------------------------|-----------------------------------|----------------------------------|--------------------------------------------------|-----------------------------------|
| i.   | Local Peninsular Malaysia<br>Palm Oil Mill   | 583,019.91    | 72.41%      | 583,019.91                   | 72.41%                      | 115                               | 88                               | 523,068.21                                       | 64.97%                            |
| ii.  | Negotiable Storage Receipt -<br>Bursa Future | 159,426.26    | 19.80%      | 159,426.26                   | 19.80%                      | 58                                | 23                               | 81,341.90                                        | 10.10%                            |
| iii. | Supply from East Malaysia                    | 22,997.89     | 2.86%       | 22,997.89                    | 2.86%                       | 13                                | 5                                | 15,528.06                                        | 1.93%                             |
| iv.  | Import                                       | 39,690.01     | 4.93%       | 39,690.01                    | 4.93%                       | 20                                | 0                                | 0                                                | 0.00%                             |
|      | Total                                        | 805,134.07    | 100.00%     | 805,134.07                   | 100.00%                     | 206                               | 116                              | 619,938.17                                       | 77.00%                            |