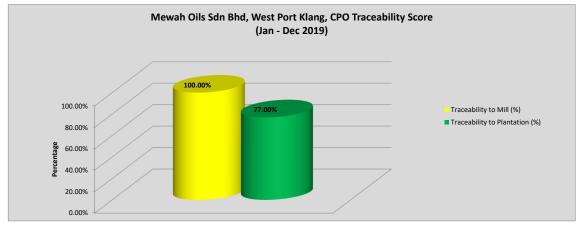

GPS Coordinate: 2.9690632, 101.3268673 Delivery Period: January - December 2019

Supplying Palm Oil Mill Sources

| No.  | Mill Sources                                 | Quantity (MT) | Receiving % | Traceability to<br>Mill (MT) | Traceability to<br>Mill (%) | No. of Supplied<br>Palm Oil Mills | No. of Palm Oil<br>Mills audited | Volume of CPO<br>traceable to plantation<br>(MT) | Traceability to<br>Plantation (%) |
|------|----------------------------------------------|---------------|-------------|------------------------------|-----------------------------|-----------------------------------|----------------------------------|--------------------------------------------------|-----------------------------------|
| i.   | Local Peninsular Malaysia<br>Palm Oil Mill   | 583,019.91    | 72.41%      | 583,019.91                   | 72.41%                      | 115                               | 88                               | 523,068.21                                       | 64.97%                            |
| ii.  | Negotiable Storage Receipt -<br>Bursa Future | 159,426.26    | 19.80%      | 159,426.26                   | 19.80%                      | 58                                | 23                               | 81,341.90                                        | 10.10%                            |
| iii. | Supply from East Malaysia                    | 22,997.89     | 2.86%       | 22,997.89                    | 2.86%                       | 13                                | 5                                | 15,528.06                                        | 1.93%                             |
| iv.  | Import                                       | 39,690.01     | 4.93%       | 39,690.01                    | 4.93%                       | 20                                | 0                                | 0                                                | 0.00%                             |
|      | Total                                        | 805,134.07    | 100.00%     | 805,134.07                   | 100.00%                     | 206                               | 116                              | 619,938.17                                       | 77.00%                            |