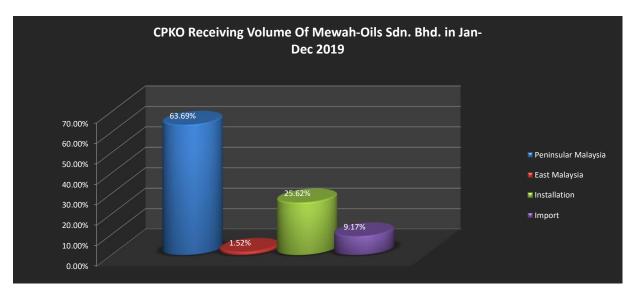

GPS Coordinate: 2.9690632, 101.3268673 Delivery Period: January - December 2019

Supplying Kernel Crushing Plant (according country)

| No.  | Country             | No. of Crushing<br>Plant | Total Receiving (in MT) | Total Receiving (%) |
|------|---------------------|--------------------------|-------------------------|---------------------|
| i.   | Peninsular Malaysia | 12                       | 104,976.63              | 63.69%              |
| ii.  | East Malaysia       | 2                        | 2,499.91                | 1.52%               |
|      | Installation        | 18                       | 42,227.36               | 25.62%              |
| iii. | Import              | 6                        | 15,114.36               | 9.17%               |
|      |                     | Total                    | 164,818.26              | 100.00%             |