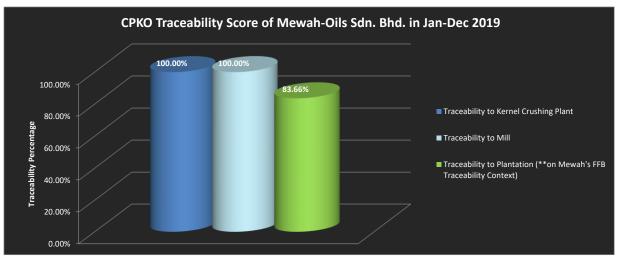

| No. | Refinery CPKO Traceability<br>Score                                      | Percentage % |
|-----|--------------------------------------------------------------------------|--------------|
| 1   | Traceability to Kernel Crushing<br>Plant                                 | 100.00%      |
| 2   | Traceability to Mill                                                     | 100.00%      |
| 3   | Traceability to Plantation (**on<br>Mewah's FFB Traceability<br>Context) | 83.66%       |