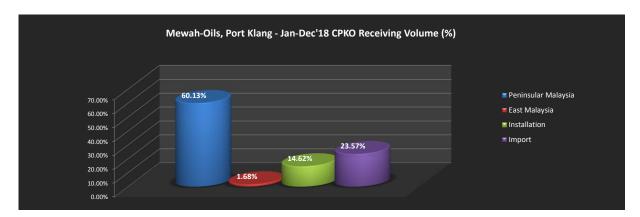

GPS Coordinate: 2.9690632, 101.3268673 Delivery Period: January - December 2018

Supplying Kernel Crushing Plant (according country)

| No.  | Country             | No. of Crushing Plant | Total Receiving (in MT) | Total Receiving (%) |
|------|---------------------|-----------------------|-------------------------|---------------------|
| i.   | Peninsular Malaysia | 15                    | 71,219.78               | 60.13%              |
| ii.  | East Malaysia       | 1                     | 1,993.73                | 1.68%               |
| iii. | Installation        | 19                    | 17,317.21               | 14.62%              |
| iv.  | Import              | 7                     | 27,916.80               | 23.57%              |
|      |                     | Total                 | 118,447.52              | 100.00%             |