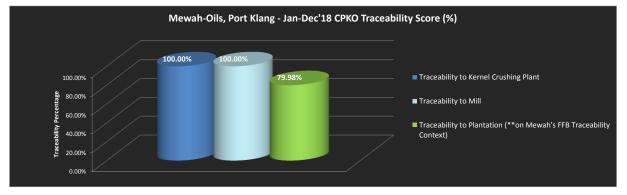

| No. | Refinery CPKO Traceability<br>Score                                      | Percentage % |
|-----|--------------------------------------------------------------------------|--------------|
| 1   | Traceability to Kernel Crushing Plant                                    | 100.00%      |
| 2   | Traceability to Mill                                                     | 100.00%      |
| 3   | Traceability to Plantation (**on<br>Mewah's FFB Traceability<br>Context) | 79.98%       |