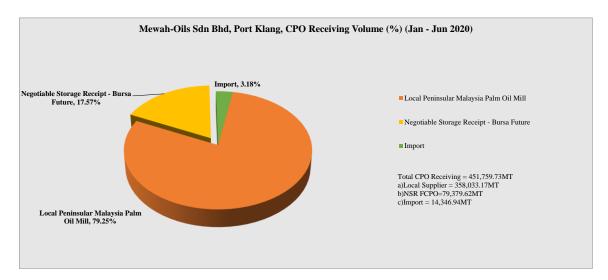

<u>GPS Coordinate:</u> 2.9690632, 101.3268673 <u>Delivery Period:</u> January - June' 2020

Supplying Palm Oil Mill Sources

Product: Crude Palm Oil

| Supplying Palm Oil Mill Sources |                                              |               |             |                              |                          |                                   |                                  |                                                  |                                   |
|---------------------------------|----------------------------------------------|---------------|-------------|------------------------------|--------------------------|-----------------------------------|----------------------------------|--------------------------------------------------|-----------------------------------|
| No.                             | Mill Sources                                 | Quantity (MT) | Receiving % | Traceability to<br>Mill (MT) | Traceability to Mill (%) | No. of Supplied<br>Palm Oil Mills | No. of Palm Oil<br>Mills audited | Volume of CPO traceable<br>to plantation (in MT) | Traceability to<br>Plantation (%) |
| 1                               | Local Peninsular Malaysia<br>Palm Oil Mill   | 358,033.17    | 79.25%      | 358,033.17                   | 79.25%                   | 87                                | 69                               | 327,237.28                                       | 72.44%                            |
| 11                              | Negotiable Storage Receipt -<br>Bursa Future | 79,379.62     | 17.57%      | 79,379.62                    | 17.57%                   | 69                                | 38                               | 30,423.88                                        | 6.73%                             |
| iii.                            | Import                                       | 14,346.94     | 3.18%       | 14,346.94                    | 3.18%                    | 9                                 | 0                                | 0                                                | 0.00%                             |
|                                 | Total                                        | 451,759.73    | 100.00%     | 451,759.73                   | 100.00%                  | 165                               | 107                              | 357,661.16                                       | 79.17%                            |