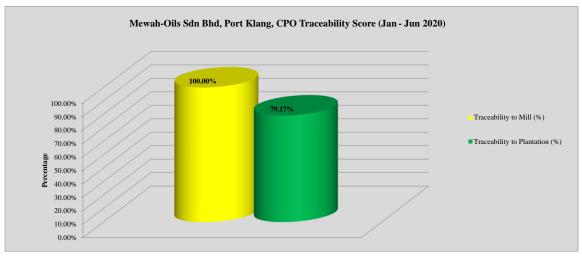

<u>GPS Coordinate:</u> 2.9690632, 101.3268673 <u>Delivery Period:</u> January - June' 2020

Supplying Palm Oil Mill Sources

Product: Crude Palm Oil

| Supplying Palm Oil Mill Sources |                                              |               |             |                              |                          |                                   |                                  |                                                  |                                   |
|---------------------------------|----------------------------------------------|---------------|-------------|------------------------------|--------------------------|-----------------------------------|----------------------------------|--------------------------------------------------|-----------------------------------|
| No.                             | Mill Sources                                 | Quantity (MT) | Receiving % | Traceability to<br>Mill (MT) | Traceability to Mill (%) | No. of Supplied<br>Palm Oil Mills | No. of Palm Oil<br>Mills audited | Volume of CPO traceable<br>to plantation (in MT) | Traceability to<br>Plantation (%) |
| 1                               | Local Peninsular Malaysia<br>Palm Oil Mill   | 358,033.17    | 79.25%      | 358,033.17                   | 79.25%                   | 87                                | 69                               | 327,237.28                                       | 72.44%                            |
| 11                              | Negotiable Storage Receipt -<br>Bursa Future | 79,379.62     | 17.57%      | 79,379.62                    | 17.57%                   | 69                                | 38                               | 30,423.88                                        | 6.73%                             |
| iii.                            | Import                                       | 14,346.94     | 3.18%       | 14,346.94                    | 3.18%                    | 9                                 | 0                                | 0                                                | 0.00%                             |
|                                 | Total                                        | 451,759.73    | 100.00%     | 451,759.73                   | 100.00%                  | 165                               | 107                              | 357,661.16                                       | 79.17%                            |