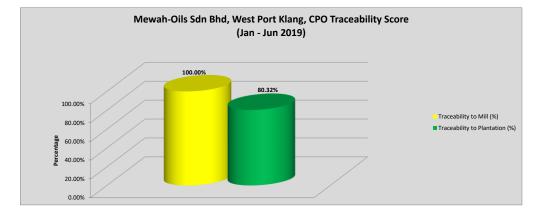

GPS Coordinate: 2.9690632, 101.3268673

Delivery Period: January - June 2019

Supplying Palm Oil Mill Sources

| No.  | Mill Sources                                 | Quantity (MT) | Receiving % | Traceability to<br>Mill (MT) | Traceability to Mill<br>(%) | No. of Supplied<br>Palm Oil Mills | No. of Palm Oil<br>Mills audited | Volume of CPO<br>traceable to plantation<br>(in MT) | Traceability to<br>Plantation (%) |
|------|----------------------------------------------|---------------|-------------|------------------------------|-----------------------------|-----------------------------------|----------------------------------|-----------------------------------------------------|-----------------------------------|
|      | Local Peninsular Malaysia Palm<br>Oil Mill   | 275,737.19    | 79.07%      | 275,737.19                   | 79.07%                      | 107                               | 80                               | 240,772.67                                          | 69.04%                            |
| 11.  | Negotiable Storage Receipt - Bursa<br>Future | 44,134.94     | 12.66%      | 44,134.94                    | 12.66%                      | 58                                | 19                               | 38,782.17                                           | 11.12%                            |
| iii. | Supply from East Malaysia                    | 15,998.00     | 4.59%       | 15,998.00                    | 4.59%                       | 7                                 | 2                                | 543.06                                              | 0.16%                             |
| iv.  | Import                                       | 12,857.72     | 3.69%       | 12,857.72                    | 3.69%                       | 7                                 | 0                                | 0                                                   | 0.00%                             |
|      | Total                                        | 348,727.85    | 100.00%     | 348,727.85                   | 100.00%                     | 179                               | 101                              | 280,097.90                                          | 80.32%                            |