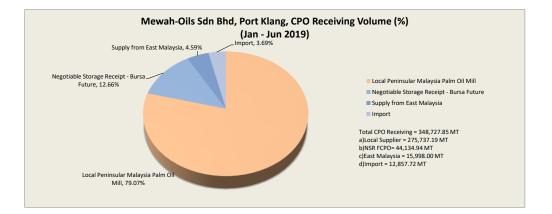

GPS Coordinate: 2.9690632, 101.3268673

Delivery Period: January - June 2019

Supplying Palm Oil Mill Sources

| No.  | Mill Sources                                 | Quantity (MT) | Receiving % | Traceability to<br>Mill (MT) | Traceability to Mill<br>(%) | No. of Supplied<br>Palm Oil Mills | No. of Palm Oil<br>Mills audited | Volume of CPO<br>traceable to plantation<br>(in MT) | Traceability to<br>Plantation (%) |
|------|----------------------------------------------|---------------|-------------|------------------------------|-----------------------------|-----------------------------------|----------------------------------|-----------------------------------------------------|-----------------------------------|
|      | Local Peninsular Malaysia Palm<br>Oil Mill   | 275,737.19    | 79.07%      | 275,737.19                   | 79.07%                      | 107                               | 80                               | 240,772.67                                          | 69.04%                            |
| 11.  | Negotiable Storage Receipt - Bursa<br>Future | 44,134.94     | 12.66%      | 44,134.94                    | 12.66%                      | 58                                | 19                               | 38,782.17                                           | 11.12%                            |
| iii. | Supply from East Malaysia                    | 15,998.00     | 4.59%       | 15,998.00                    | 4.59%                       | 7                                 | 2                                | 543.06                                              | 0.16%                             |
| iv.  | Import                                       | 12,857.72     | 3.69%       | 12,857.72                    | 3.69%                       | 7                                 | 0                                | 0                                                   | 0.00%                             |
|      | Total                                        | 348,727.85    | 100.00%     | 348,727.85                   | 100.00%                     | 179                               | 101                              | 280,097.90                                          | 80.32%                            |