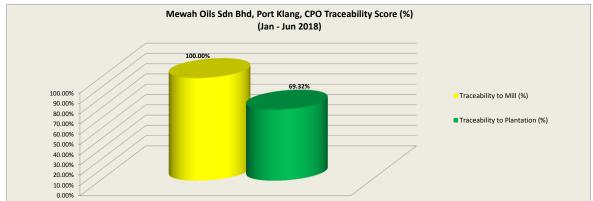

GPS Coordinate: 2.9690632, 101.3268673 Delivery Period: January - June 2018

Product: Crude Palm Oil

Supplying Palm Oil Mill Sources

| No.  | Mill Sources                                 | Quantity (MT) | Receiving % | Traceability to<br>Mill (MT) | Traceability to<br>Mill (%) | No. of Supplied<br>Palm Oil Mills | No. of Palm Oil<br>Mills audited | Volume of CPO<br>traceable to<br>plantation (MT) | Traceability to<br>Plantation (%) |
|------|----------------------------------------------|---------------|-------------|------------------------------|-----------------------------|-----------------------------------|----------------------------------|--------------------------------------------------|-----------------------------------|
| 1    | Local Peninsular Malaysia Palm Oil<br>Mill   | 397,367.56    | 90.56%      | 397,367.56                   | 90.56%                      | 107                               | 67                               | 294,174.45                                       | 67.04%                            |
| 11.  | Negotiable Storage Receipt - Bursa<br>Future | 41,414.86     | 9.44%       | 41,414.86                    | 9.44%                       | 104                               | 24                               | 9,985.18                                         | 2.28%                             |
| iii. | Import                                       | 0.00          | 0.00%       | 0.00                         | 0.00%                       | =                                 | i.                               | -                                                | 0.00%                             |
|      | Total                                        | 438,782.42    | 100.00%     | 438,782.42                   | 100.00%                     | 211                               | 91                               | 304,159.63                                       | 69.32%                            |