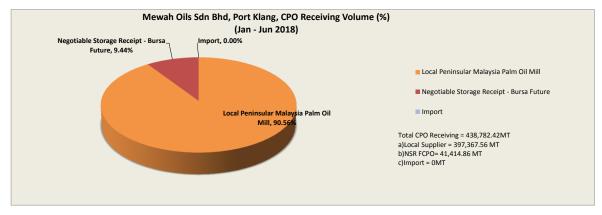

GPS Coordinate: 2.9690632, 101.3268673 Delivery Period: January - June 2018

Product: Crude Palm Oil

Supplying Palm Oil Mill Sources

| No.  | Mill Sources                                 | Quantity (MT) | Receiving % | Traceability to<br>Mill (MT) | Traceability to<br>Mill (%) | No. of Supplied<br>Palm Oil Mills | No. of Palm Oil<br>Mills audited | Volume of CPO<br>traceable to<br>plantation (MT) | Traceability to<br>Plantation (%) |
|------|----------------------------------------------|---------------|-------------|------------------------------|-----------------------------|-----------------------------------|----------------------------------|--------------------------------------------------|-----------------------------------|
| 1    | Local Peninsular Malaysia Palm Oil<br>Mill   | 397,367.56    | 90.56%      | 397,367.56                   | 90.56%                      | 107                               | 67                               | 294,174.45                                       | 67.04%                            |
| 11.  | Negotiable Storage Receipt - Bursa<br>Future | 41,414.86     | 9.44%       | 41,414.86                    | 9.44%                       | 104                               | 24                               | 9,985.18                                         | 2.28%                             |
| iii. | Import                                       | 0.00          | 0.00%       | 0.00                         | 0.00%                       | =                                 | i.                               | -                                                | 0.00%                             |
|      | Total                                        | 438,782.42    | 100.00%     | 438,782.42                   | 100.00%                     | 211                               | 91                               | 304,159.63                                       | 69.32%                            |