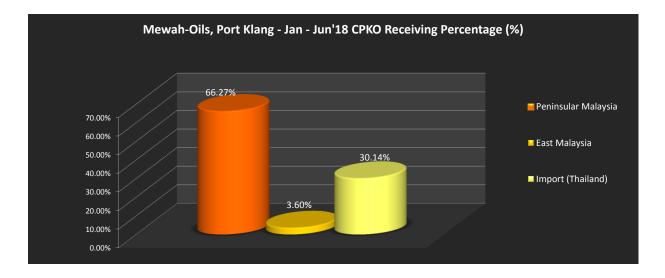

Supplying Kernel Crushing Plant (according country)

| No.  | Country             | No. of Crushing<br>Plant | Total Receiving (in MT) | Total Receiving (%) |
|------|---------------------|--------------------------|-------------------------|---------------------|
| i.   | Peninsular Malaysia | 14                       | 36,741.37               | 66.27%              |
| ii.  | East Malaysia       | 1                        | 1,993.73                | 3.60%               |
| iii. | Import (Thailand)   | 5                        | 16,710.56               | 30.14%              |
|      |                     | Total                    | 55,445.66               | 100.00%             |