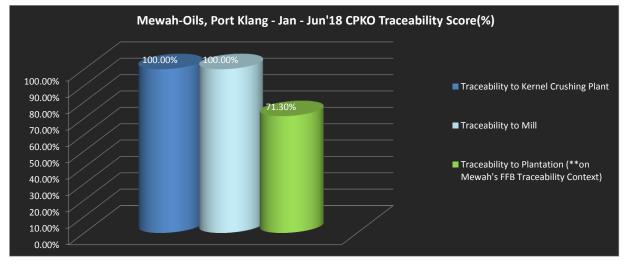

| No. | Refinery CPKO Traceability Score                                         | Percentage % |
|-----|--------------------------------------------------------------------------|--------------|
| 1   | Traceability to Kernel Crushing<br>Plant                                 | 100.00%      |
| 2   | Traceability to Mill                                                     | 100.00%      |
| 3   | Traceability to Plantation (**on<br>Mewah's FFB Traceability<br>Context) | 71.30%       |