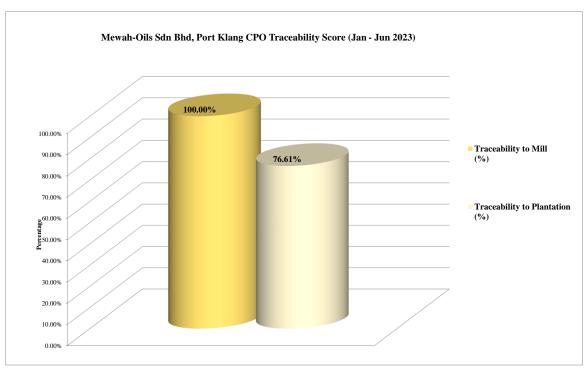

## Supplying Palm Oil Mill Sources

| No.   | Mill Sources                                                       | Quantity<br>(MT) | Receiving (%) | Traceability to Mill (MT) | Traceability to Mill | No. of Supplied Palm<br>Oil Mills | No. of Palm Oil Mills<br>audited | Traceability to<br>plantation<br>(MT) | Traceability to Plantation (%) |
|-------|--------------------------------------------------------------------|------------------|---------------|---------------------------|----------------------|-----------------------------------|----------------------------------|---------------------------------------|--------------------------------|
|       | Local Peninsular Malaysia Palm Oil Mill<br>(local purchase + FCPO) | 263,116.23       | 100.00%       | 263,116.23                | 100.00%              | 97                                | 73                               | 201,570.43                            | 76.61%                         |
| ii.   | Purchase from East Malaysia                                        | -                | -             | -                         |                      | -                                 | -                                | -                                     |                                |
| iii.  | Import                                                             | -                | -             | T.                        | ٠                    | -                                 | =                                | ÷                                     |                                |
| Total |                                                                    | 263,116.23       | 100.00%       | 263,116.23                | 100.00%              | 97                                | 73                               | 201,570.43                            | 76.61%                         |