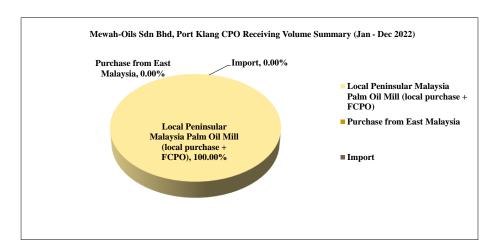

GPS Coordinate: 2.9690632, 101.3268673 Delivery Period: January - December'2022

Product: Crude Palm Oil

Supplying Palm Oil Mill Sources

| Supplying Palm Oil Mill Sources |                                                                    |                  |               |                           |                          |                                   |                                  |                                                  |                                |
|---------------------------------|--------------------------------------------------------------------|------------------|---------------|---------------------------|--------------------------|-----------------------------------|----------------------------------|--------------------------------------------------|--------------------------------|
| No.                             | Mill Sources                                                       | Quantity<br>(MT) | Receiving (%) | Traceability to Mill (MT) | Traceability to Mill (%) | No. of Supplied Palm<br>Oil Mills | No. of Palm Oil Mills<br>audited | Volume of CPO<br>traceable to plantation<br>(MT) | Traceability to Plantation (%) |
|                                 | Local Peninsular Malaysia Palm Oil Mill<br>(local purchase + FCPO) | 714,012.10       | 100.00%       | 714,012.10                | 100.00%                  | 87                                | 67                               | 618,801.43                                       | 86.67%                         |
| ii.                             | Purchase from East Malaysia                                        | -                | ī             | -                         |                          | -                                 | 1                                | -                                                |                                |
| iii.                            | Import                                                             | -                | -             | -                         | -                        | -                                 | -                                | -                                                | -                              |
| Total                           |                                                                    | 714,012.10       | 100.00%       | 714,012.10                | 100.00%                  | 87                                | 67                               | 618,801.43                                       | 86.67%                         |