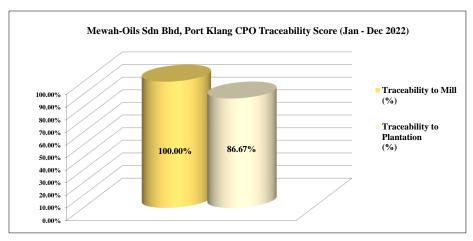

GPS Coordinate: 2.9690632, 101.3268673 Delivery Period: January - December'2022

Product: Crude Palm Oil

Supplying Palm Oil Mill Sources

| Supplying Palm Oil Mill Sources |                                                                    |                  |               |                           |                          |                                   |                                  |                                                  |                                |
|---------------------------------|--------------------------------------------------------------------|------------------|---------------|---------------------------|--------------------------|-----------------------------------|----------------------------------|--------------------------------------------------|--------------------------------|
| No.                             | Mill Sources                                                       | Quantity<br>(MT) | Receiving (%) | Traceability to Mill (MT) | Traceability to Mill (%) | No. of Supplied Palm<br>Oil Mills | No. of Palm Oil Mills<br>audited | Volume of CPO<br>traceable to plantation<br>(MT) | Traceability to Plantation (%) |
|                                 | Local Peninsular Malaysia Palm Oil Mill<br>(local purchase + FCPO) | 714,012.10       | 100.00%       | 714,012.10                | 100.00%                  | 87                                | 67                               | 618,801.43                                       | 86.67%                         |
| ii.                             | Purchase from East Malaysia                                        | -                | ī             | -                         |                          | -                                 | 1                                | -                                                |                                |
| iii.                            | Import                                                             | -                | -             | -                         | -                        | -                                 | -                                | -                                                | -                              |
| Total                           |                                                                    | 714,012.10       | 100.00%       | 714,012.10                | 100.00%                  | 87                                | 67                               | 618,801.43                                       | 86.67%                         |