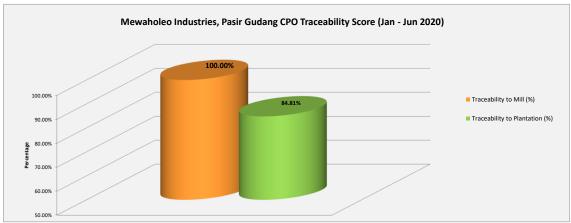

GPS Coordinate: 1.446539, 103.902672

Delivery Period: January - June 2020 Product: Crude Palm Oil

Supplying Palm Oil Mill So

| Supplying Palm Oil Mill Sources |                                              |               |             |                              |                             |                                   |                                  |                                                     |                                   |
|---------------------------------|----------------------------------------------|---------------|-------------|------------------------------|-----------------------------|-----------------------------------|----------------------------------|-----------------------------------------------------|-----------------------------------|
| No.                             | Mill Sources                                 | Quantity (MT) | Receiving % | Traceability to<br>Mill (MT) | Traceability to<br>Mill (%) | No. of Supplied<br>Palm Oil Mills | No. of Palm Oil<br>Mills audited | Volume of CPO<br>traceable to plantation<br>(in MT) | Traceability to<br>Plantation (%) |
| i.                              | Local Peninsular Malaysia Palm Oil<br>Mill   | 262,811.36    | 76.92%      | 262,811.36                   | 76.92%                      | 68                                | 59                               | 235,969.11                                          | 69.06%                            |
| 11                              | Negotiable Storage Receipt - Bursa<br>Future | 44,013.32     | 12.88%      | 44,013.32                    | 12.88%                      | 45                                | 27                               | 30,757.85                                           | 9.00%                             |
| iii.                            | Purchase from East Malaysia                  | 23,062.45     | 6.75%       | 23,062.45                    | 6.75%                       | 2                                 | 2                                | 23,062.45                                           | 6.75%                             |
| iv                              | Import                                       | 11,794.97     | 3.45%       | 11,794.97                    | 3.45%                       | 5                                 | 0                                | 0.00                                                | 0.00%                             |
|                                 | Total                                        | 341,682.10    | 100.00%     | 341,682.10                   | 100.00%                     | 120                               | 88                               | 289,789.41                                          | 84.81%                            |