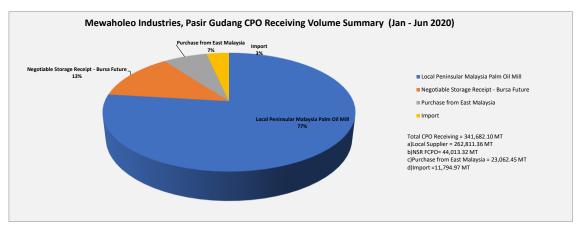

GPS Coordinate: 1.446539, 103.902672

Delivery Period: January - June 2020 Product: Crude Palm Oil

Supplying Palm Oil Mill So

| Supplying Palm Oil Mill Sources |                                              |               |             |                              |                             |                                   |                                  |                                                     |                                   |
|---------------------------------|----------------------------------------------|---------------|-------------|------------------------------|-----------------------------|-----------------------------------|----------------------------------|-----------------------------------------------------|-----------------------------------|
| No.                             | Mill Sources                                 | Quantity (MT) | Receiving % | Traceability to<br>Mill (MT) | Traceability to<br>Mill (%) | No. of Supplied<br>Palm Oil Mills | No. of Palm Oil<br>Mills audited | Volume of CPO<br>traceable to plantation<br>(in MT) | Traceability to<br>Plantation (%) |
| i.                              | Local Peninsular Malaysia Palm Oil<br>Mill   | 262,811.36    | 76.92%      | 262,811.36                   | 76.92%                      | 68                                | 59                               | 235,969.11                                          | 69.06%                            |
| 11                              | Negotiable Storage Receipt - Bursa<br>Future | 44,013.32     | 12.88%      | 44,013.32                    | 12.88%                      | 45                                | 27                               | 30,757.85                                           | 9.00%                             |
| iii.                            | Purchase from East Malaysia                  | 23,062.45     | 6.75%       | 23,062.45                    | 6.75%                       | 2                                 | 2                                | 23,062.45                                           | 6.75%                             |
| iv                              | Import                                       | 11,794.97     | 3.45%       | 11,794.97                    | 3.45%                       | 5                                 | 0                                | 0.00                                                | 0.00%                             |
|                                 | Total                                        | 341,682.10    | 100.00%     | 341,682.10                   | 100.00%                     | 120                               | 88                               | 289,789.41                                          | 84.81%                            |