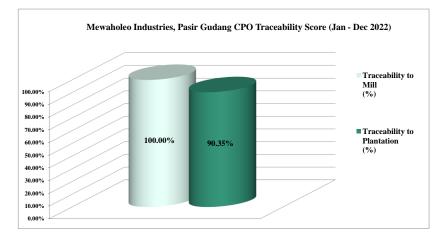

GPS Location: 1.446539, 103.902672 Delivery Period: January - December'2022

Product: Crude Palm Oil

Supplying Palm Oil Mill Sources

| No.   | Mill Sources                                                        | Quantity<br>(MT) | Receiving<br>(%) | Traceability to Mill<br>(MT) | Traceability to Mill<br>(%) | No. of Supplied Palm Oil<br>Mills | No. of Palm Oil Mills<br>audited | Volume of CPO traceable<br>to plantation<br>(MT) | Traceability to<br>Plantation<br>(%) |
|-------|---------------------------------------------------------------------|------------------|------------------|------------------------------|-----------------------------|-----------------------------------|----------------------------------|--------------------------------------------------|--------------------------------------|
|       | Local Peninsular Malaysia Palm Oil Mill ( local<br>purchase + FCPO) | 637,036.14       | 98.97%           | 637,036.14                   | 98.97%                      | 78                                | 68                               | 581,519.10                                       | 90.35%                               |
| b.    | Purchase from East Malaysia                                         | -                | -                | -                            |                             | -                                 | -                                | -                                                |                                      |
| c.    | Import                                                              | 6,597.38         | 1.03%            | 6,597.38                     | 1.03%                       | 3                                 | -                                | -                                                | -                                    |
| Total |                                                                     | 643,633.52       | 100.00%          | 643,633.52                   | 100.00%                     | 81                                | 68                               | 581,519.10                                       | 90.35%                               |