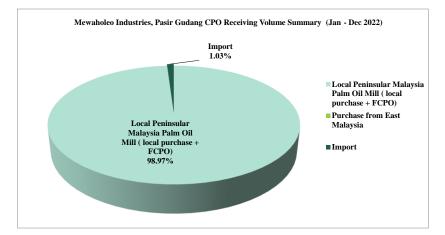

GPS Location: 1.446539, 103.902672 Delivery Period: January - December'2022

Product: Crude Palm Oil

Supplying Palm Oil Mill Sources

| No.   | Mill Sources                                                        | Quantity<br>(MT) | Receiving<br>(%) | Traceability to Mill<br>(MT) | Traceability to Mill<br>(%) | No. of Supplied Palm Oil<br>Mills | No. of Palm Oil Mills<br>audited | Volume of CPO traceable<br>to plantation<br>(MT) | Traceability to<br>Plantation<br>(%) |
|-------|---------------------------------------------------------------------|------------------|------------------|------------------------------|-----------------------------|-----------------------------------|----------------------------------|--------------------------------------------------|--------------------------------------|
|       | Local Peninsular Malaysia Palm Oil Mill ( local<br>purchase + FCPO) | 637,036.14       | 98.97%           | 637,036.14                   | 98.97%                      | 78                                | 68                               | 581,519.10                                       | 90.35%                               |
| b.    | Purchase from East Malaysia                                         | -                | -                | -                            |                             | -                                 | -                                | -                                                |                                      |
| c.    | Import                                                              | 6,597.38         | 1.03%            | 6,597.38                     | 1.03%                       | 3                                 | -                                | -                                                | -                                    |
| Total |                                                                     | 643,633.52       | 100.00%          | 643,633.52                   | 100.00%                     | 81                                | 68                               | 581,519.10                                       | 90.35%                               |