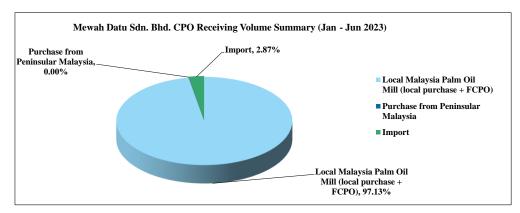

## Supplying Palm Oil Mill Sources

| No.   | Mill Sources                                            | Quantity<br>(MT) | Receiving (%) | Traceability to Mill (MT) | Traceability to Mill (%) | No. of Supplied Palm<br>Oil Mills | No. of Palm Oil Mills<br>audited | Traceability to Plantation (MT) | Traceability to Plantation (%) |
|-------|---------------------------------------------------------|------------------|---------------|---------------------------|--------------------------|-----------------------------------|----------------------------------|---------------------------------|--------------------------------|
|       | Local Malaysia Palm Oil<br>Mill (local purchase + FCPO) | 150,294.18       | 97.13%        | 150,294.18                | 100.00%                  | 58                                | 28                               | 98,564.14                       | 63.70%                         |
| ii.   | Purchase from Peninsular Malaysia                       | -                | -             | -                         |                          | -                                 | -                                | -                               | -                              |
| iii.  | Import                                                  | 4,435.07         | 2.87%         | 4,435.07                  | 100.00%                  | 1                                 | 0                                | 4,435.07                        | 59.50%                         |
| Total |                                                         | 154,729.25       | 100.00%       | 154,729.25                | 100.00%                  | 59                                | 28                               | 102,999.21                      | 66.57%                         |