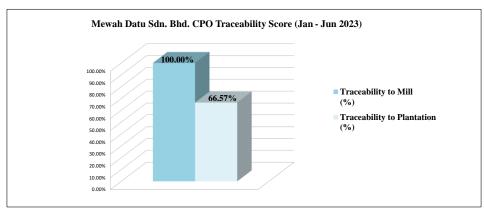

## Supplying Palm Oil Mill Sources

| No.   | Mill Sources                                            | Quantity<br>(MT) | Receiving (%) | Traceability to Mill (MT) | Traceability to Mill (%) | No. of Supplied Palm<br>Oil Mills | No. of Palm Oil Mills<br>audited | Traceability to Plantation (MT) | Traceability to Plantation (%) |
|-------|---------------------------------------------------------|------------------|---------------|---------------------------|--------------------------|-----------------------------------|----------------------------------|---------------------------------|--------------------------------|
|       | Local Malaysia Palm Oil<br>Mill (local purchase + FCPO) | 150,294.18       | 97.13%        | 150,294.18                | 100.00%                  | 58                                | 28                               | 98,564.14                       | 63.70%                         |
| ii.   | Purchase from Peninsular Malaysia                       | -                | -             | -                         |                          | -                                 | -                                | -                               | -                              |
| iii.  | Import                                                  | 4,435.07         | 2.87%         | 4,435.07                  | 100.00%                  | 1                                 | 0                                | 4,435.07                        | 59.50%                         |
| Total |                                                         | 154,729.25       | 100.00%       | 154,729.25                | 100.00%                  | 59                                | 28                               | 102,999.21                      | 66.57%                         |